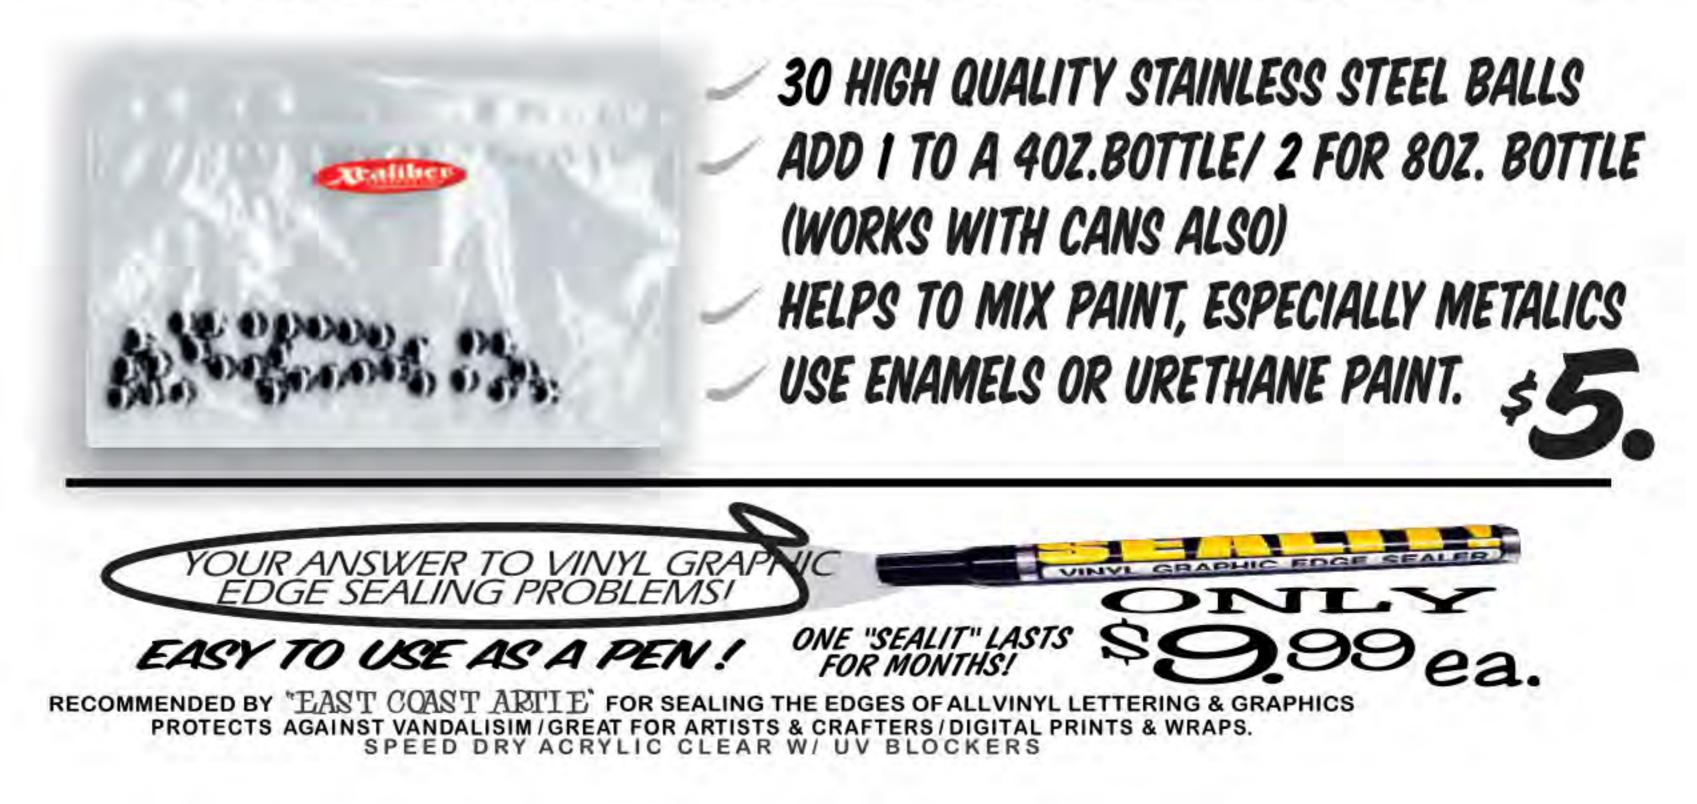

## GREAT NEW PRODUCT ScrapeRite TM DOUBLE EDGED PLASTIC RAZOR BLADES USE THIS HANDY TOOL FOR REMOVING VINYL LETTERING, GRAPHICS, STICKERS, GLUE, ETC. WILL NOT HARM PAINT

SPECIALTY BRUSHES De Mayne Connot's "DC-MICRO MONO" PAINT MONOGRAMS, DETAIL ARTWORK USING THESE "NATURAL HAIR" BRUSHES THE SAME BRUSHES DEWAYNE USES. 00 SET \$42. 8.85 9.45 10.00 8.25 7.65 De Mayne Connot's "DC-MICRO SCRIPT" SCRIPT BRUSHES, DETAIL ARTWORK