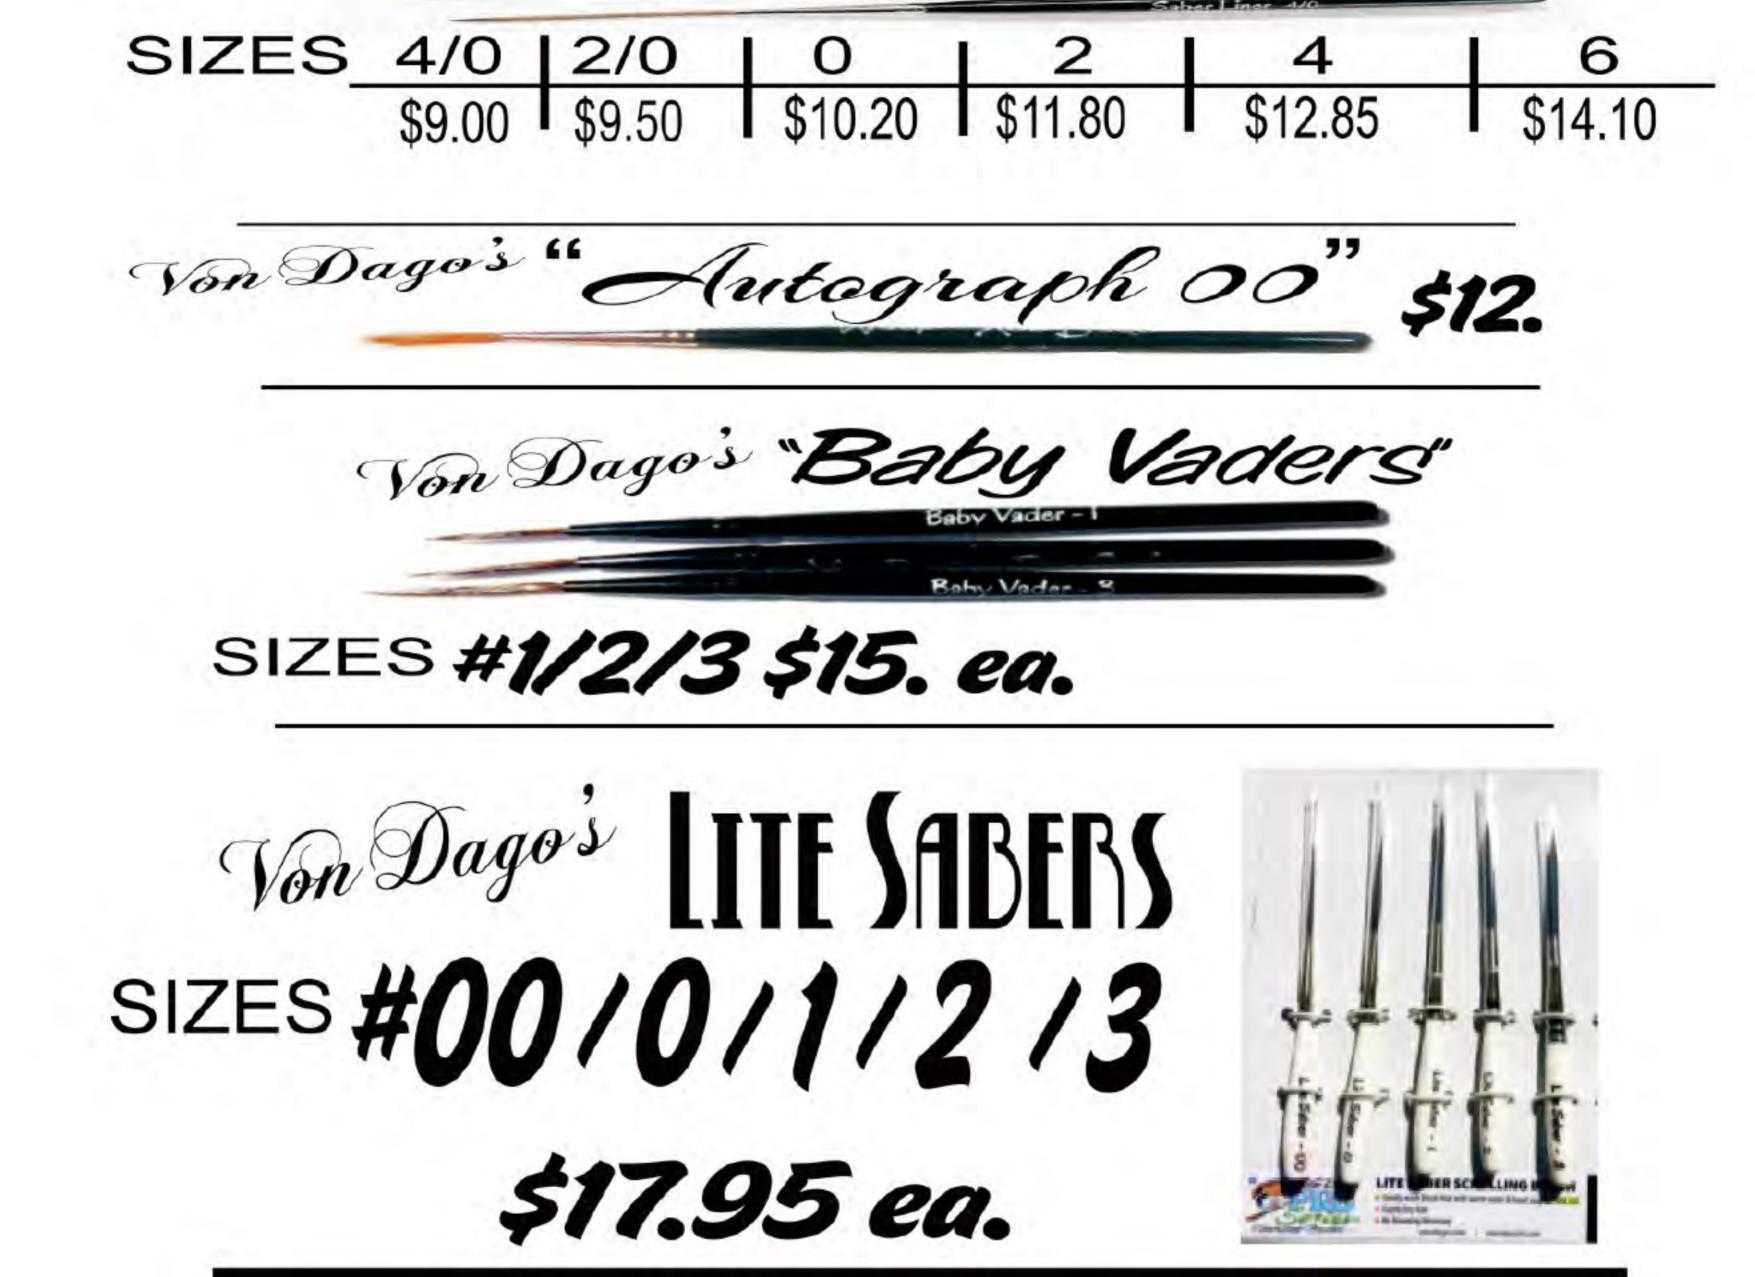

2

TTF / ADOBE TYPE 1 / MAC

\* TO SEE THE ACTUAL CONTENTS OF EACH "CD"- VISIT WWW.XCALIBERART.COM

CROSSES & RIBBO

PINSTRIPING BRUSHES Von Dago V "PRO SERIES" STRIPING BRUSHES SIZES: 00 000 0000 \$24.ea Von Dago's "Mini Saber" Mini Saber O SIZES 00 O \$10.70 11.25 11.75 Von Dago's" Saber Liner"

Life Seber LH - 5

VOL 2: 30 HAND DRAWN GRAPHICS RE VOXXOX VOL 3 30 HAND DRAWN GRAPHICS VOL 4 36 HAND DRAWN GRAPHICS

To view entire CD(s) & samples visit www.xcaliberat.com

Julian"Mr.J" Braet is well known in the automotive graphics and sign industry for over **50**years. Noted for his unique airbrush lettering and pinstriping throughout the U.S., he has been instrumental in defining the "Jersey Style" look in lettering, pinstriping & graphics.