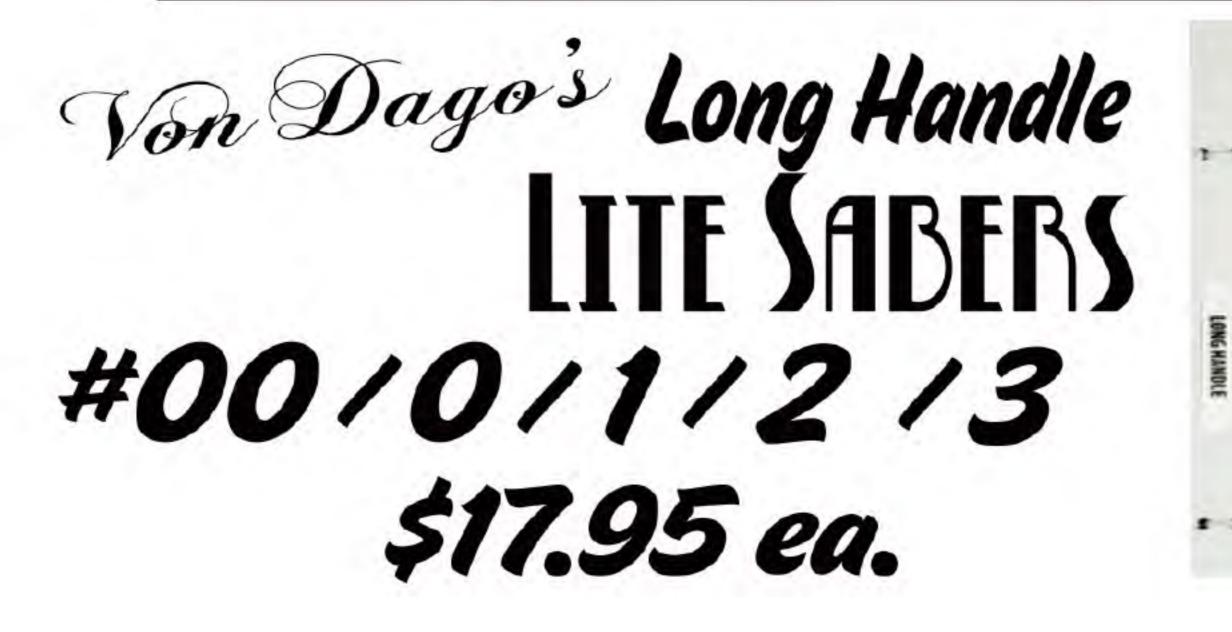

2

TTF / ADOBE TYPE 1 / MAC

\* TO SEE THE ACTUAL CONTENTS OF EACH "CD"- VISIT WWW.XCALIBERART.COM

CROSSES & RIBBO

PINSTRIPING BRUSHES Von Dago V "PRO SERIES" STRIPING BRUSHES SIZES: 00 000 0000 \$24.ea Von Dago's "Mini Saber" Mini Saber O SIZES 00 O \$10.70 11.25 11.75 Von Dago's" Saber Liner"

Life Seber LH - 5

VOL 2: 30 HAND DRAWN GRAPHICS RE VOXXOX VOL 3 30 HAND DRAWN GRAPHICS VOL 4 36 HAND DRAWN GRAPHICS

To view entire CD(s) & samples visit www.xcaliberat.com

Julian"Mr.J" Braet is well known in the automotive graphics and sign industry for over **50**years. Noted for his unique airbrush lettering and pinstriping throughout the U.S., he has been instrumental in defining the "Jersey Style" look in lettering, pinstriping & graphics.