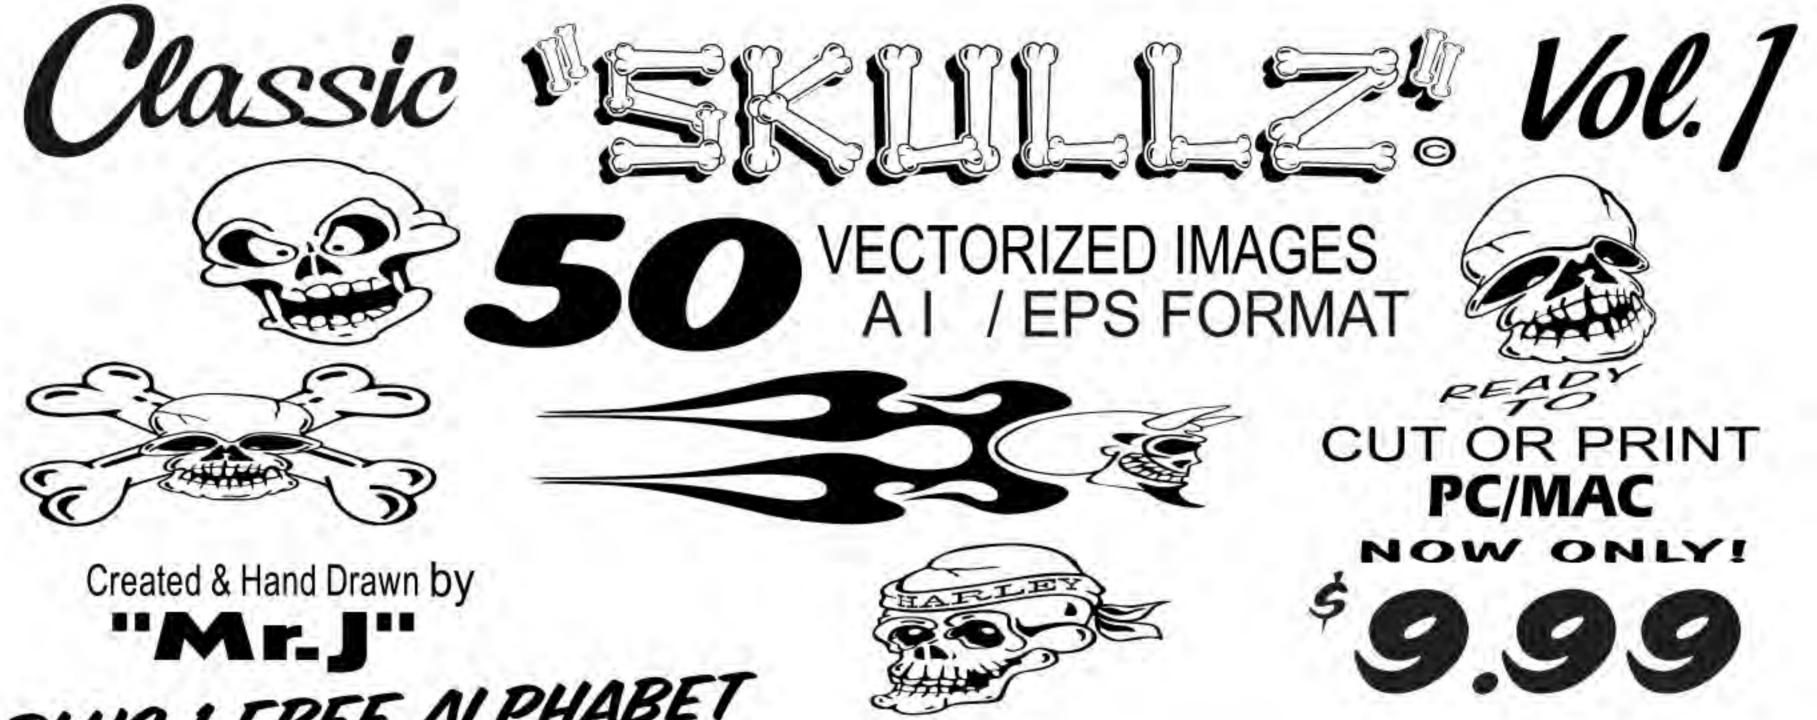

designs

Fully scalable PC or Mac Ai / EPS

\* TO SEE ALL OF THE DESIGNS, VISIT: www.xcaliberart.com

\* TO SEE ALL OF THE DESIGNS, VISIT: www.xcaliberart.com

## Now Available on "Thumb-Drive' & "CD"

PLUS I FREE ALPHABET