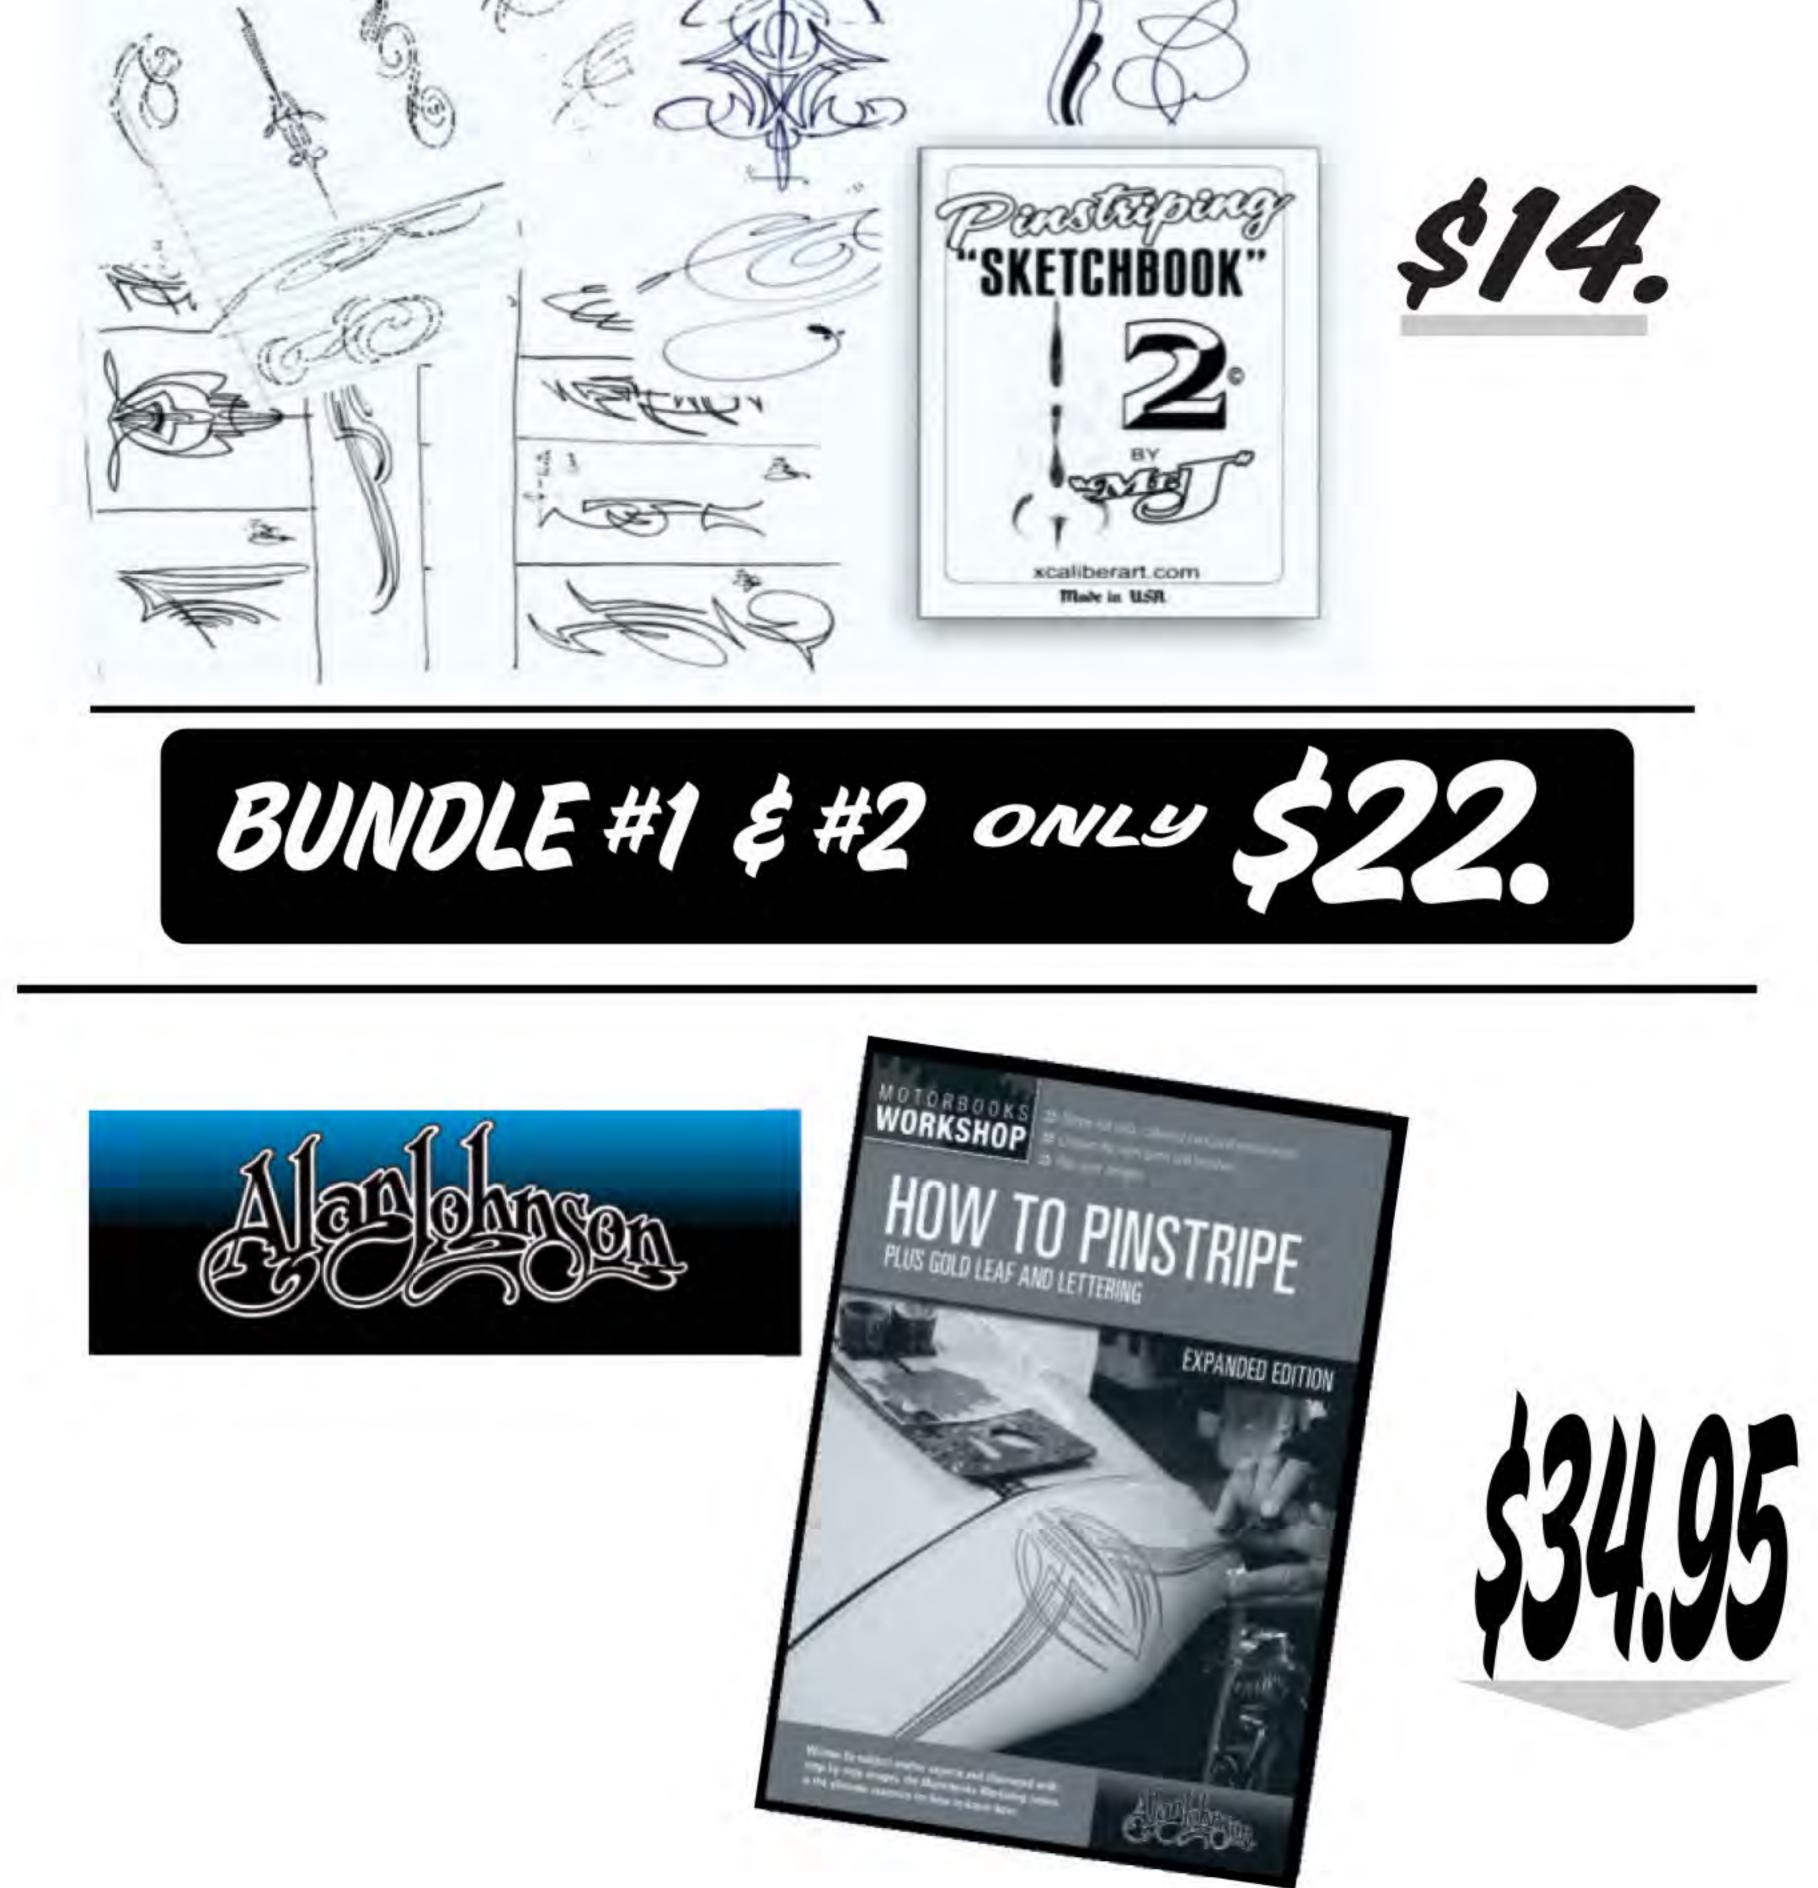

# 2 / \$12.60

SET \$53.

1

5.5 x 8.5" PAPERBACK A GREAT NEW "IDEA" BOOK OVER 200 PINSTRIPING DESIGNS CREATED BY MR.J"

THE BOOK CONTAINS: HOW TO USE THE DESIGNS EFFECTIVELY CREATE MULTIPLE DESIGNS, SUPPLIES, ETC. A GREAT "TOOL" FOR ANY STRIPERS TOOL BOX.

#### DESIGNS

YOU'LL NOTICE THAT THE "SKETCHBOOK" INCLUDES SEVERAL DIFFERENT STYLES OF STRIPING.

THE BEST WAY TO USE THESE DESIGNS IS TO PICK THE ONE(S) YOU LIKE & BUILD YOUR DESIGNS OFF OF THEM.

AS A STUDENT REMEMBER: K.I.S.S. KEEP IT SIMPLE STUPID" YOU CAN PRACTICE "STRIPING" THE DESIGNS BY SIMPLY TRACING THEM OVER & OVER. SOME OF THE DESIGNS (FIG 6) ARE GREAT FOR AROUND DOOR HANDLES, EMBLEMS, SAIL PANELS ON TRUCKS, ETC.

YOU CAN ENLARGE, FLIP, HORIZONTALLY OR VERTICALLY TO CREATE YOUR OWN COOL DESIGNS.

FIG 6

5.5 x 8.5" PAPERBACK

(FIG 7)

PINSTRIPING BRUSHES MACK The inal SERIES GREEN WRAP 20 SIZE PRICE 00 13.30 13.90 15.10 17.50THE ALL MICHAE