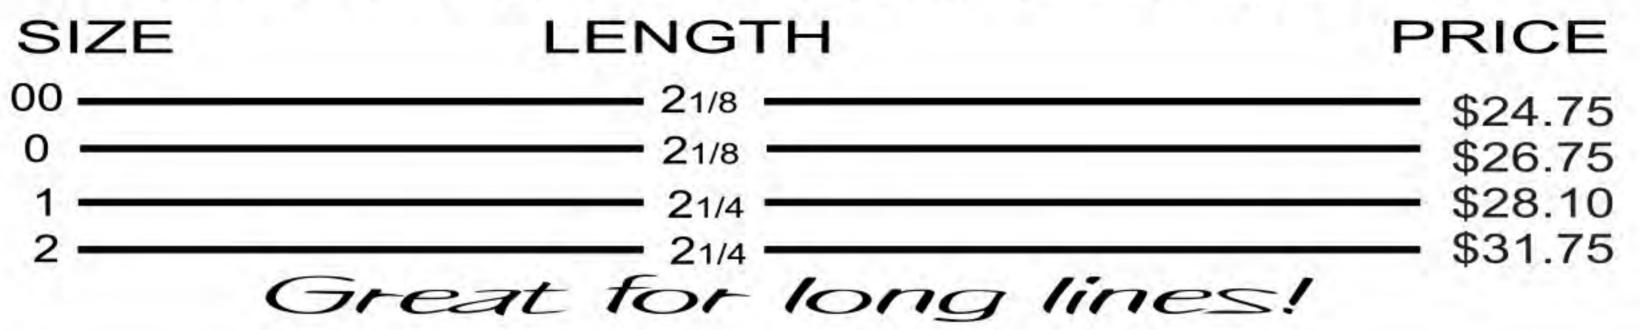

#### SYNTHETIC & NATURAL HAIR GREAT FOR STRAIGHT LINE WORK. 0 \$21.00 \$20.000 \$19.

Use with ALL the latest Fills. \$19.95 ea Buy 3 \$49.95 ONLY \$49.95 Ai / EPS files for PC or MACK \*TO SEE ALL THE SAMPLES VISIT OUR SITE @ XCALIBERART.COM