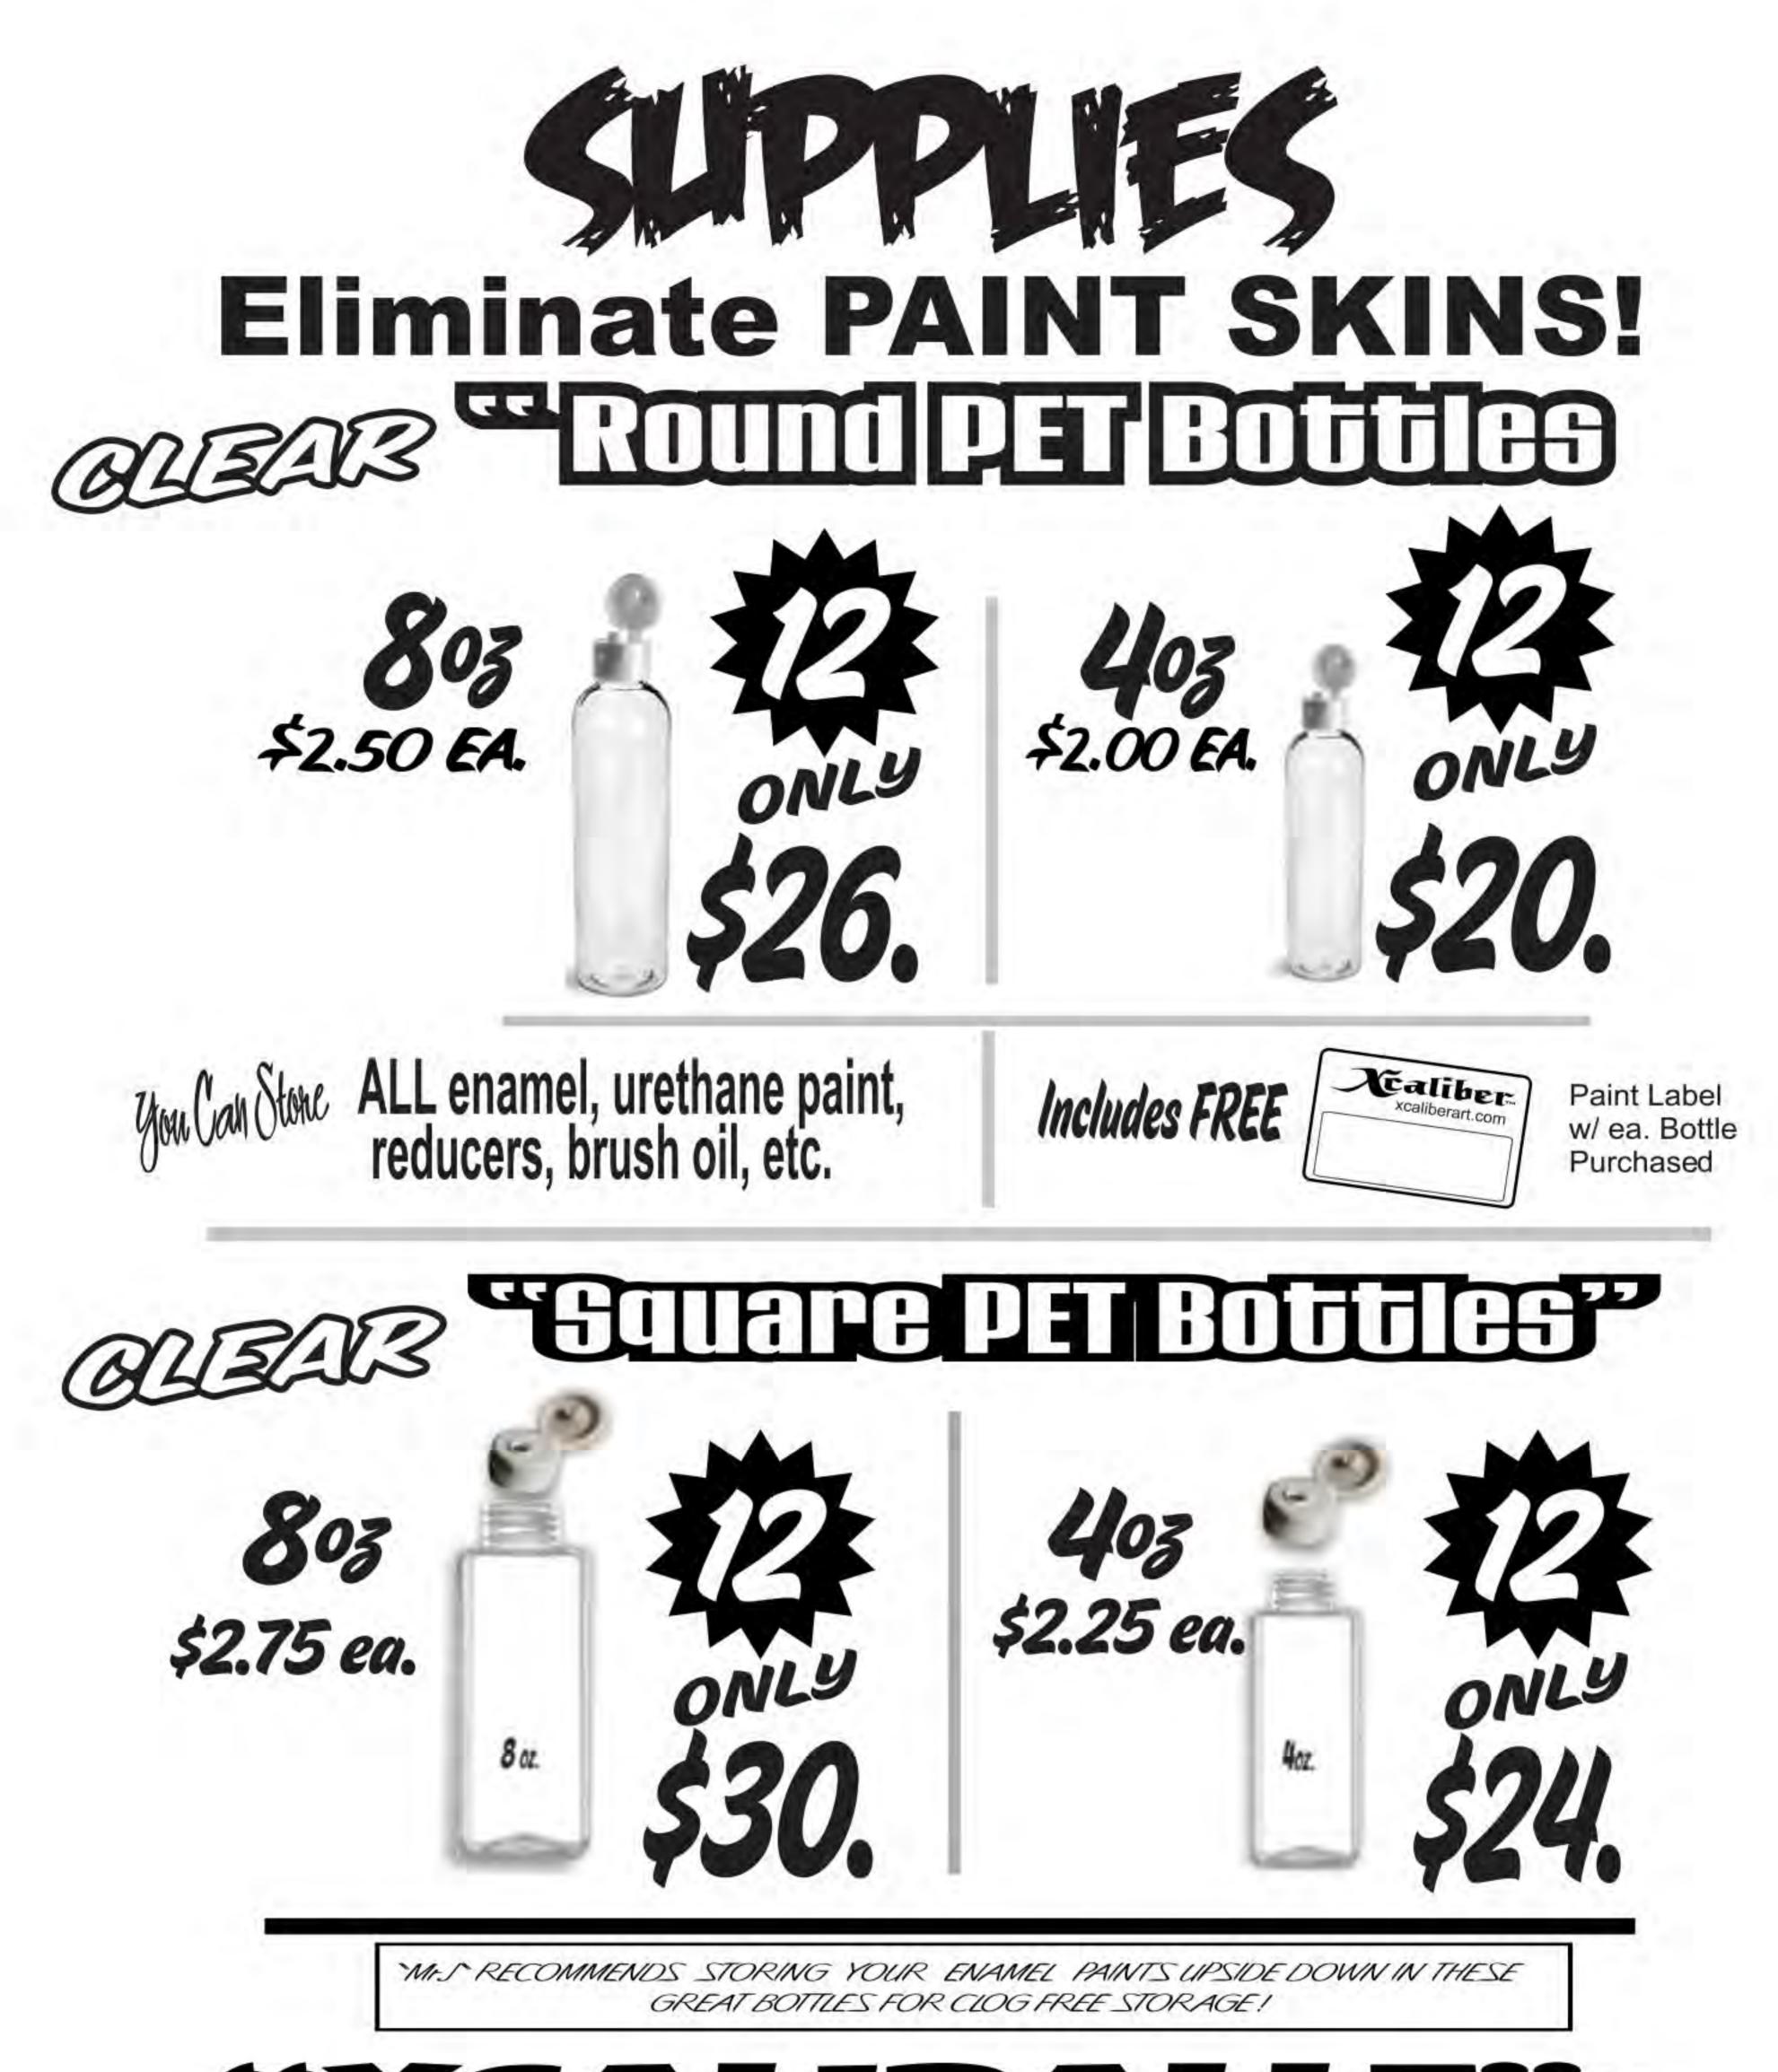

# Supplies Brush Preservative

\* CONDITIONS HAIR \* NON DETERGENT \*WASHES OUT WITH MINERAL SPIRITS \*PROLONGS LIFE OF BRUSH \* WILL NOT EFFECT PAINT