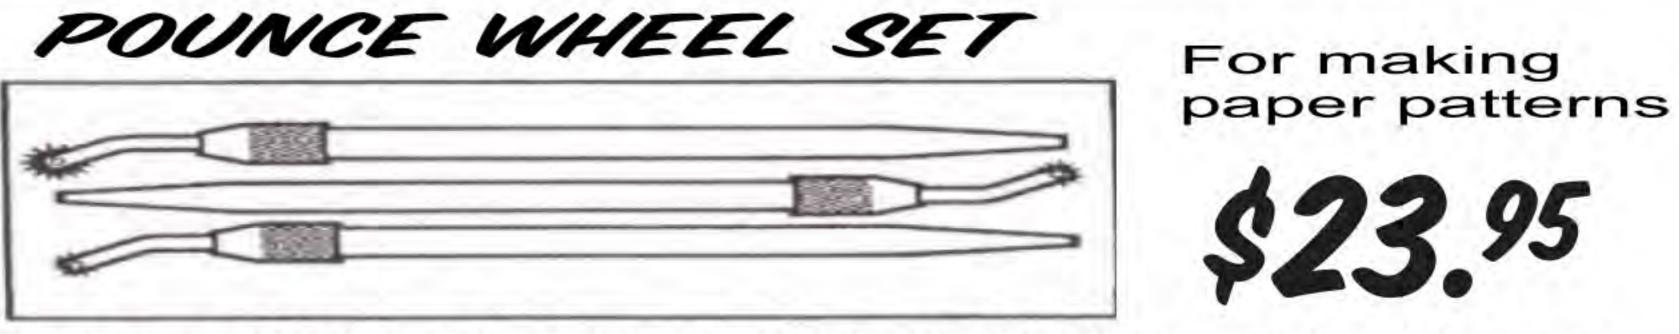

# POUNCE TOOLS HAN-SEE Pounce Pads FILL THE BOX W / POWDER (40z provided) USE WITH "PERFORATED PAPER PATTERN TRANSFER DESIGN BY RUBBING or POUNCING PAD ON TO PAPER. Check out Pg. 13 for "Pounce Wheels CHALK REFILS AVAILABLE

For sign painters & artists. Used to steady hands while painting. Polished alum with take apart features \$23.95 for easy storage.

SET INCLUDES: A # 9, #10, #12, wheel size.