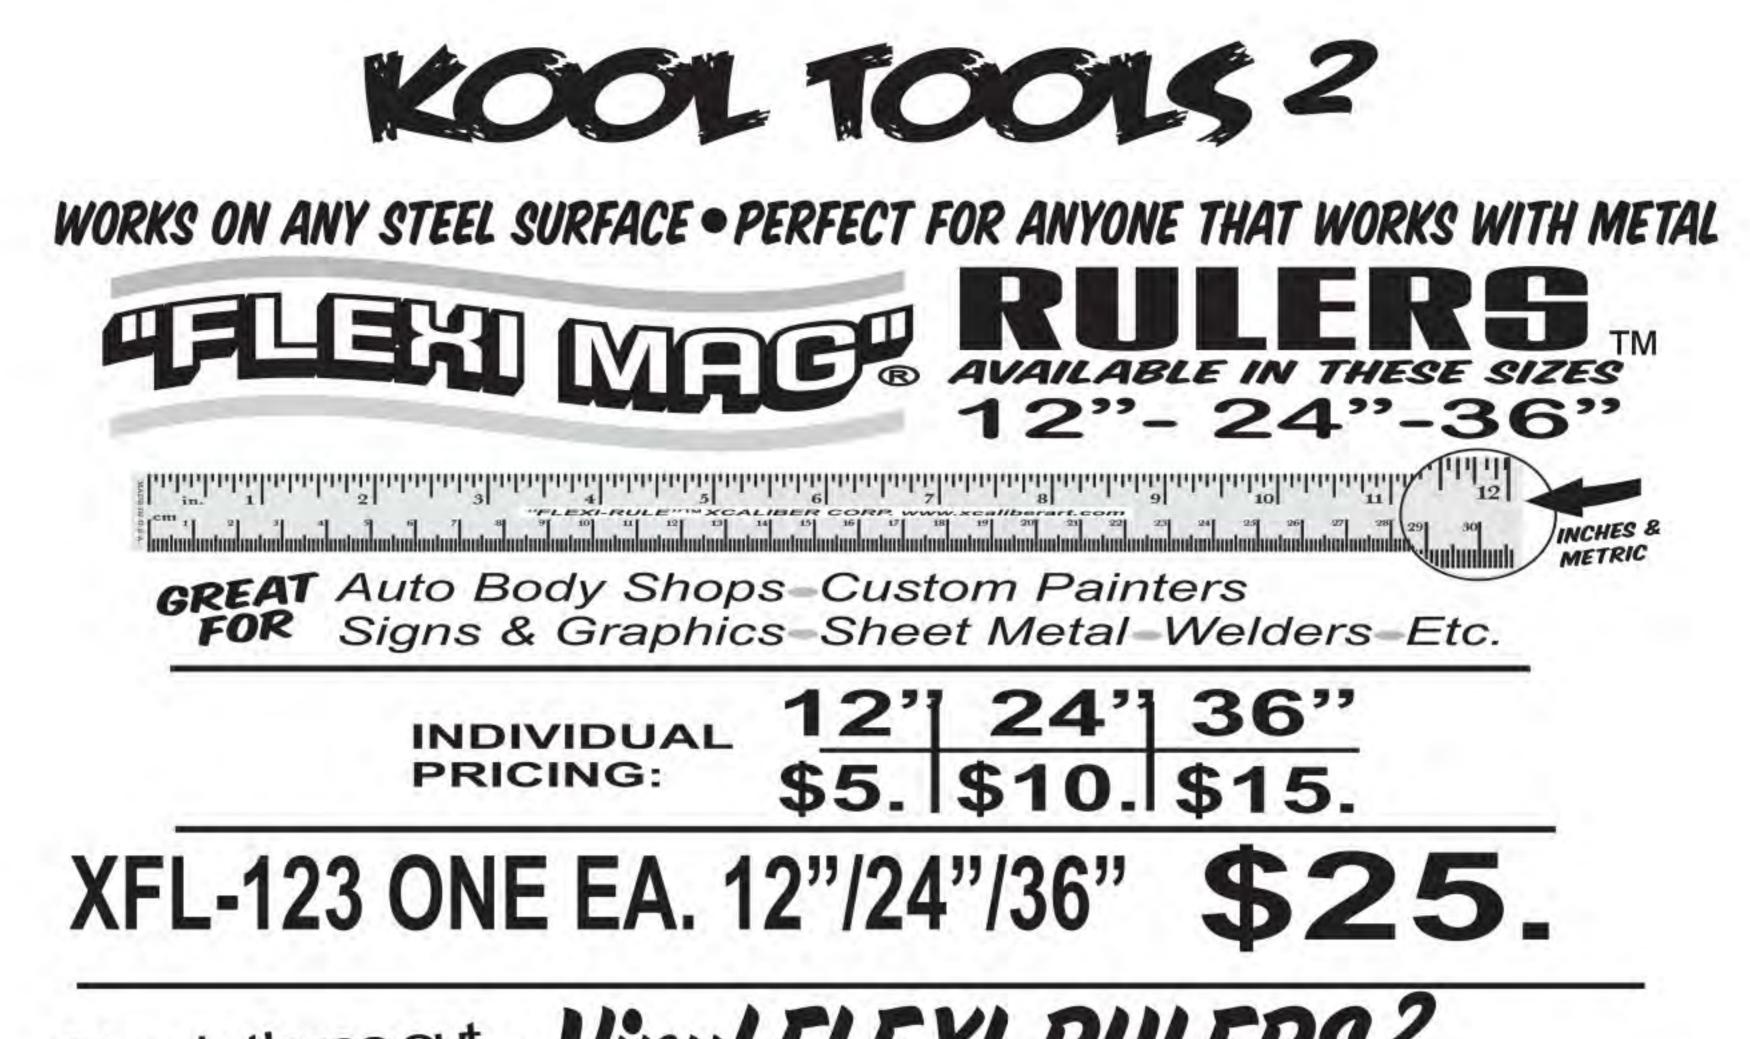

## Check these out ... Viny/FLEXI-RULERS 2

Perfect for measuring graphics (lettering, striping, etc.) Fibre Glass, Plastic, Aluminum, Stainless, Glass, etc. & of course METAL

These can be used several times & will conform to most curves.

2 PACKAGES: PACKAGE INCLUDES: lea. -24"/2ea. -12"/4ea. -6" ONLY \$5.98 Great for working on Cycles, helmets, Race Cars, Etc.

ZEE GRIDZ® The easiest way to Lay Out pinstriping / lettering! Made of Mylar, easily conforms over a cycle fender ,tank, hood, cars, trucks,etc.