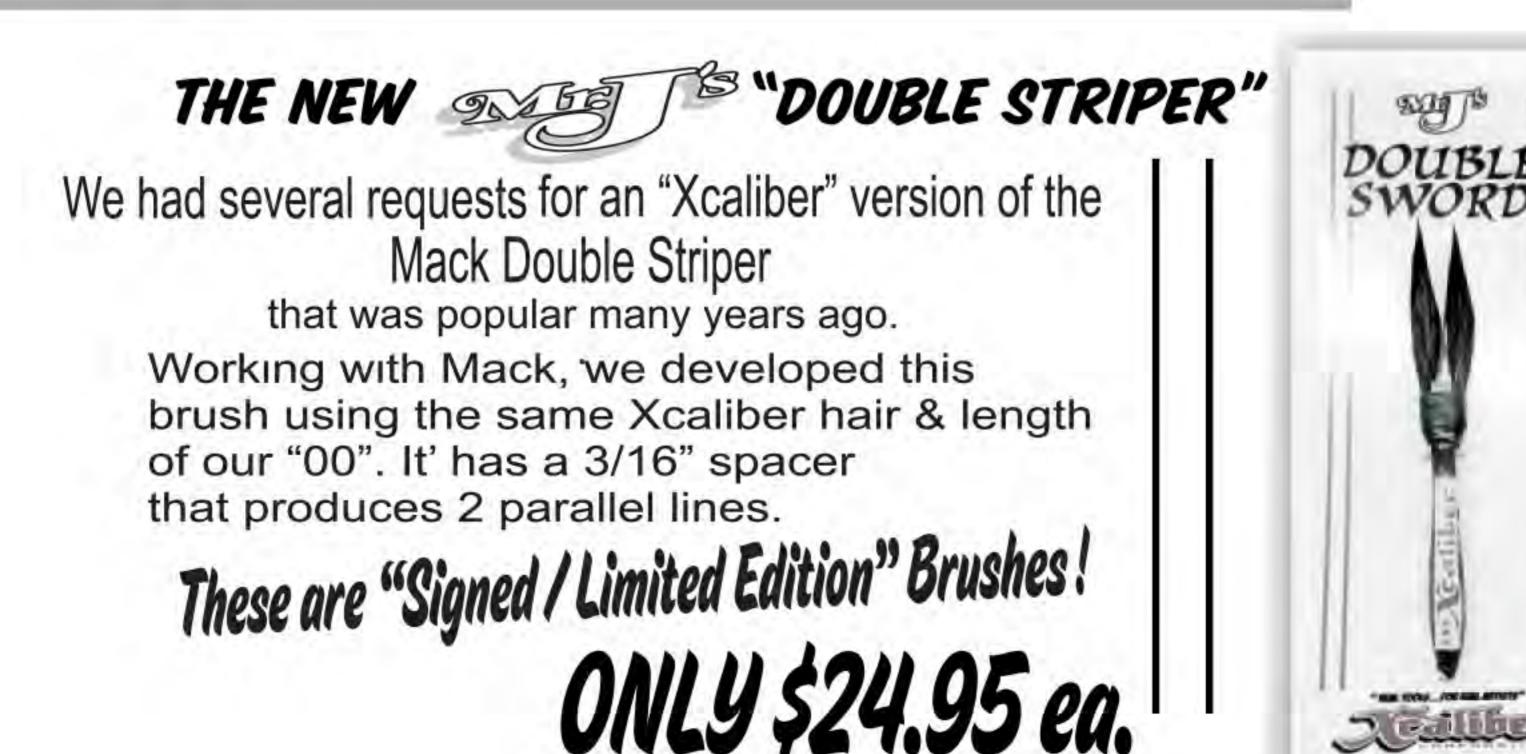

## Now Available on "Thumb-Drive & "C'D

This is **THE** brush to use for laying down "Sizing" for **GOLD**, **SILVER** or any other **LEAF**, applying clear, outlining large graphics or lettering.

"HOT LICK" BY Paul Quinn

#### "HOT LICK SL" BY Paul Quinn

#### SYNTHETIC & NATURAL HAIR GREAT FOR STRAIGHT LINE WORK. 0 \$21.00 \$20.000 \$19.

Use with ALL the latest Fills. \$19.95 ea Buy 3 \$49.95 ONLY \$49.95 Ai / EPS files for PC or MACK \*TO SEE ALL THE SAMPLES VISIT OUR SITE @ XCALIBERART.COM