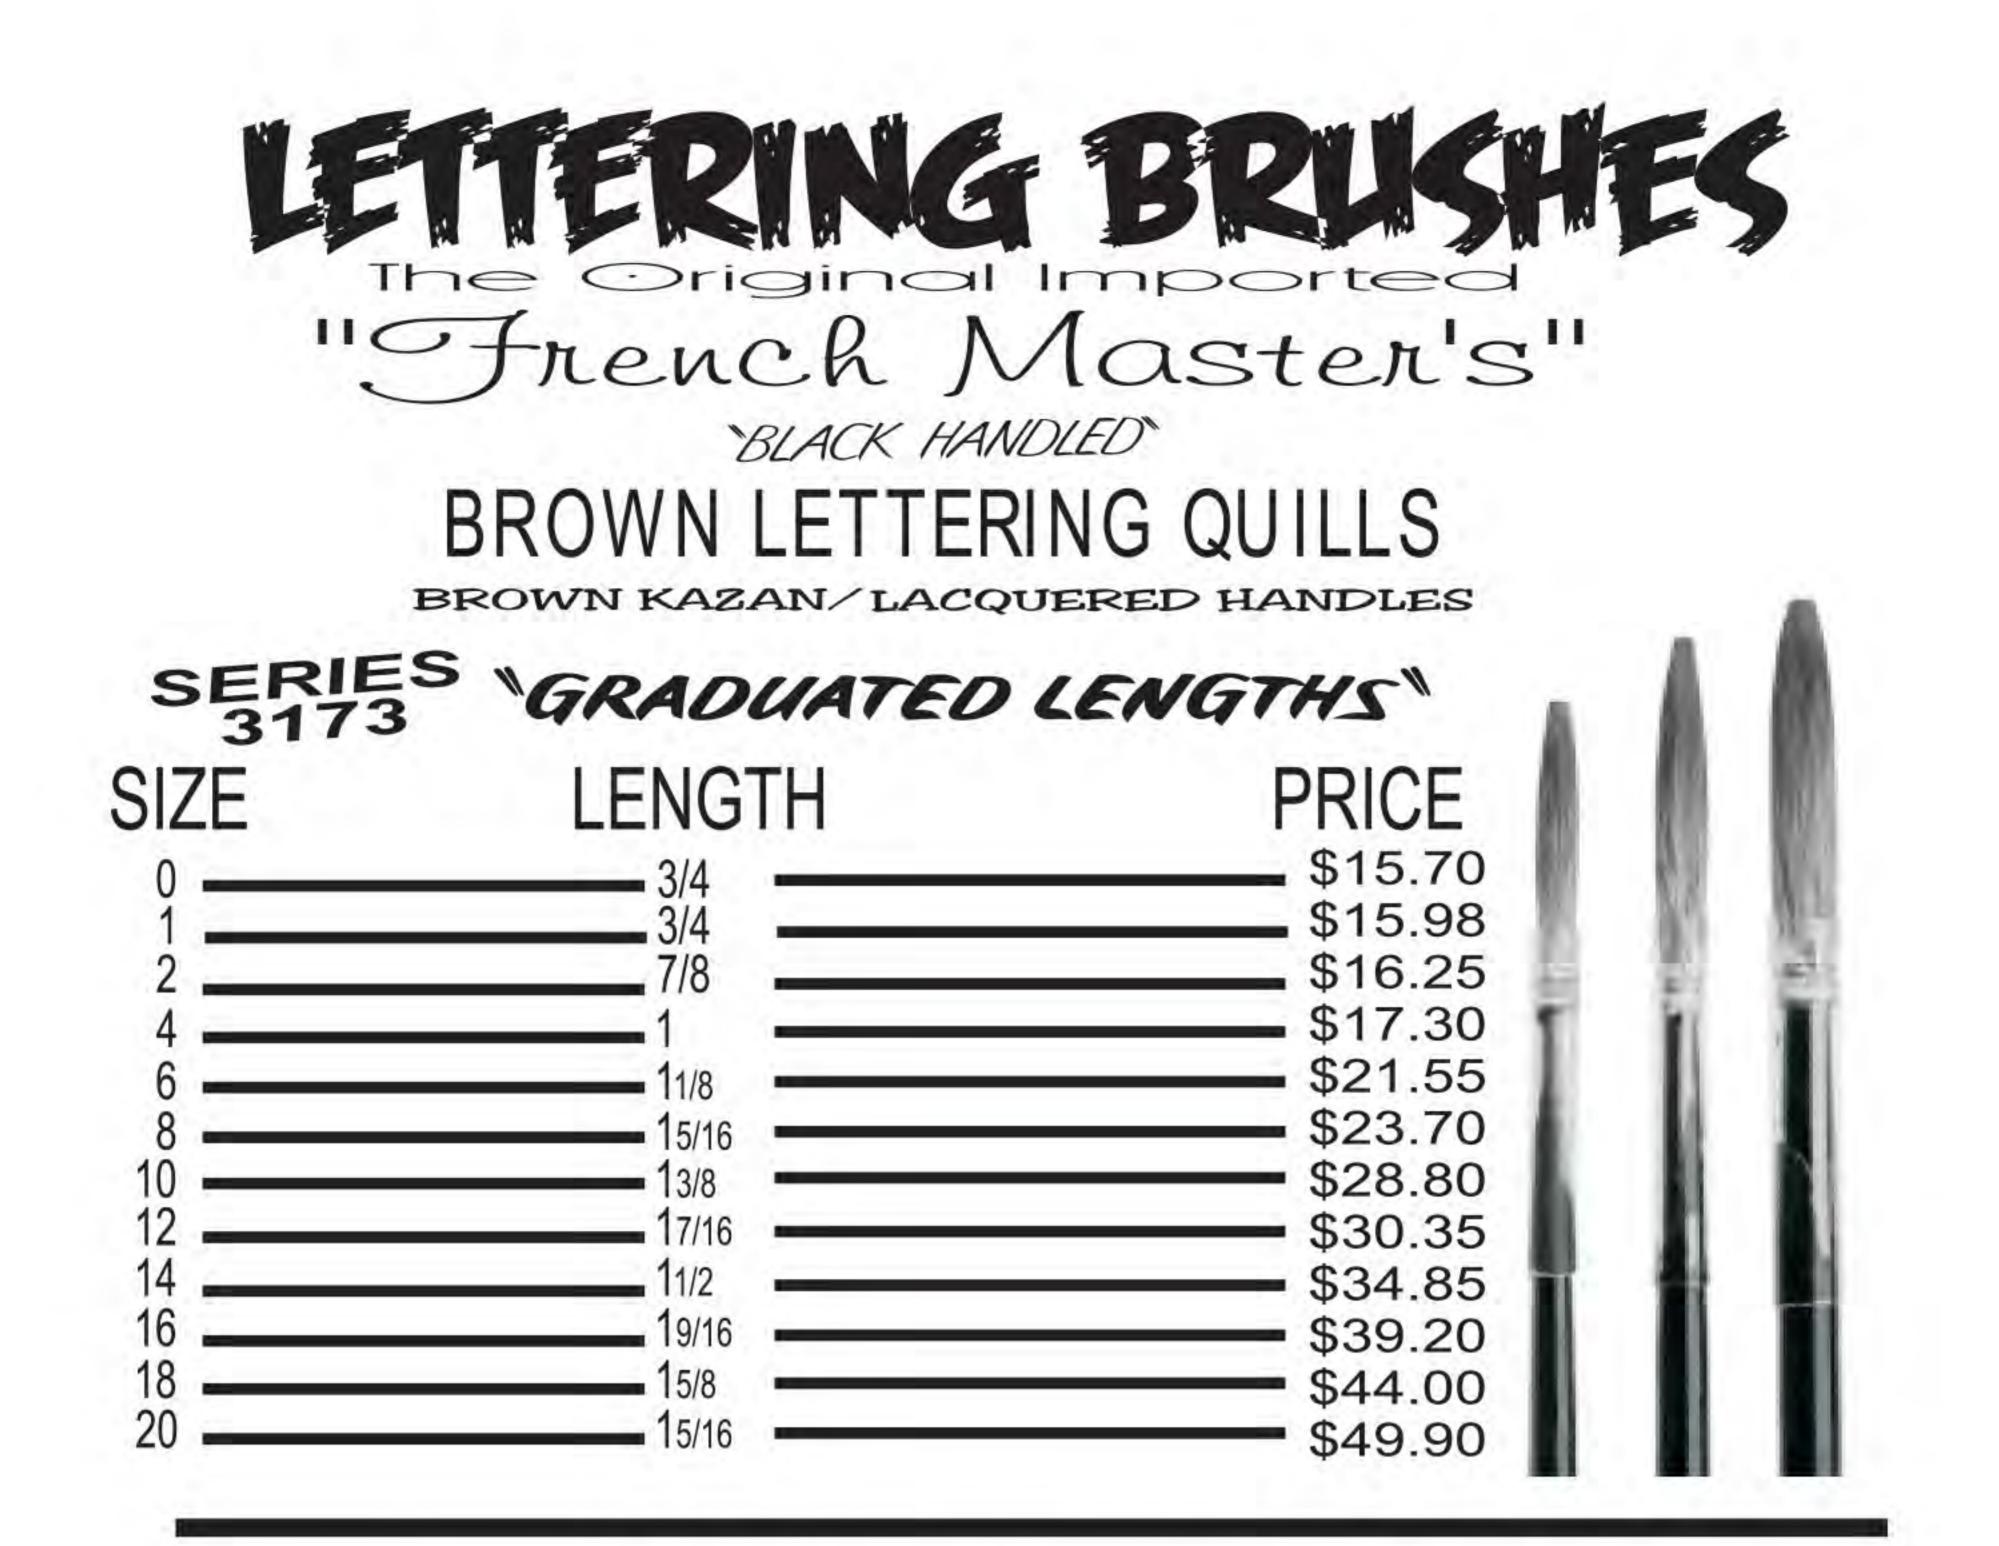

TERING , STRIPING & ARTWORK,



#### Ted Tranen HARLEY-DAVIDSON STYLIST & DESIGNER DRAG'N FLY'S'

SOFT & SNAPPY SYNTHETIC PERFECT FOR STRIPING, LETTERING ARTWORK. WORKS WITH ALL MEDIUMS.

#### BY THE BRUSH

000/6.30 00/7.35 0/8.40 1/9.45 2/ 10.50 3/ 11.55 4/ 12.60 5/ 13.65









## Check these out ... Viny/FLEXI-RULERS 2

Perfect for measuring graphics (lettering, striping, etc.) Fibre Glass, Plastic, Aluminum, Stainless, Glass, etc. & of course METAL

These can be used several times & will conform to most curves.

2 PACKAGES: PACKAGE INCLUDES: lea. -24"/2ea. -12"/4ea. -6" ONLY \$5.98 Great for working on Cycles, helmets, Race Cars, Etc.

ZEE GRIDZ® The easiest way to Lay Out pinstriping / lettering! Made of Mylar, easily conforms over a cycle fender ,tank, hood, cars, trucks,etc.











#### 





# 2 / \$12.60

SET \$53.

1



5.5 x 8.5" PAPERBACK A GREAT NEW "IDEA" BOOK OVER 200 PINSTRIPING DESIGNS CREATED BY MR.J"

THE BOOK CONTAINS: HOW TO USE THE DESIGNS EFFECTIVELY CREATE MULTIPLE DESIGNS, SUPPLIES, ETC. A GREAT "TOOL" FOR ANY STRIPERS TOOL BOX.



#### DESIGNS

YOU'LL NOTICE THAT THE "SKETCHBOOK" INCLUDES SEVERAL DIFFERENT STYLES OF STRIPING.

THE BEST WAY TO USE THESE DESIGNS IS TO PICK THE ONE(S) YOU LIKE & BUILD YOUR DESIGNS OFF OF THEM.

AS A STUDENT REMEMBER: K.I.S.S. KEEP IT SIMPLE STUPID" YOU CAN PRACTICE "STRIPING" THE DESIGNS BY SIMPLY TRACING THEM OVER & OVER. SOME OF THE DESIGNS (FIG 6) ARE GREAT FOR AROUND DOOR HANDLES, EMBLEMS, SAIL PANELS ON TRUCKS, ETC.

YOU CAN ENLARGE, FLIP, HORIZONTALLY OR VERTICALLY TO CREATE YOUR OWN COOL DESIGNS.

FIG 6