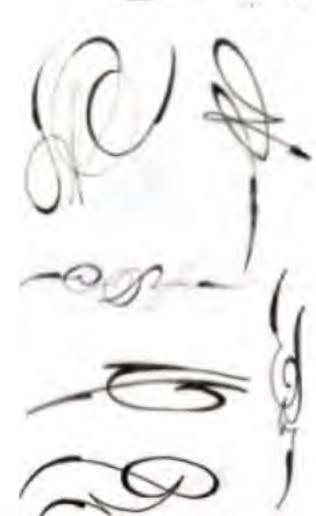

#### DESIGNS

YOU'LL NOTICE THAT THE "SKETCHBOOK" INCLUDES SEVERAL DIFFERENT STYLES OF STRIPING.

THE BEST WAY TO USE THESE DESIGNS IS TO PICK THE ONE(S) YOU LIKE & BUILD YOUR DESIGNS OFF OF THEM.

AS A STUDENT REMEMBER: K.I.S.S. KEEP IT SIMPLE STUPID" YOU CAN PRACTICE "STRIPING" THE DESIGNS BY SIMPLY TRACING THEM OVER & OVER. SOME OF THE DESIGNS (FIG 6) ARE GREAT FOR AROUND DOOR HANDLES, EMBLEMS, SAIL PANELS ON TRUCKS, ETC.

YOU CAN ENLARGE, FLIP, HORIZONTALLY OR VERTICALLY TO CREATE YOUR OWN COOL DESIGNS.

FIG 6

5.5 x 8.5" PAPERBACK

(FIG 7)

PINSTRIPING BRUSHES MACK The inal SERIES GREEN WRAP 20 SIZE PRICE 00 13.30 13.90 15.10 17.50THE ALL MICHAE