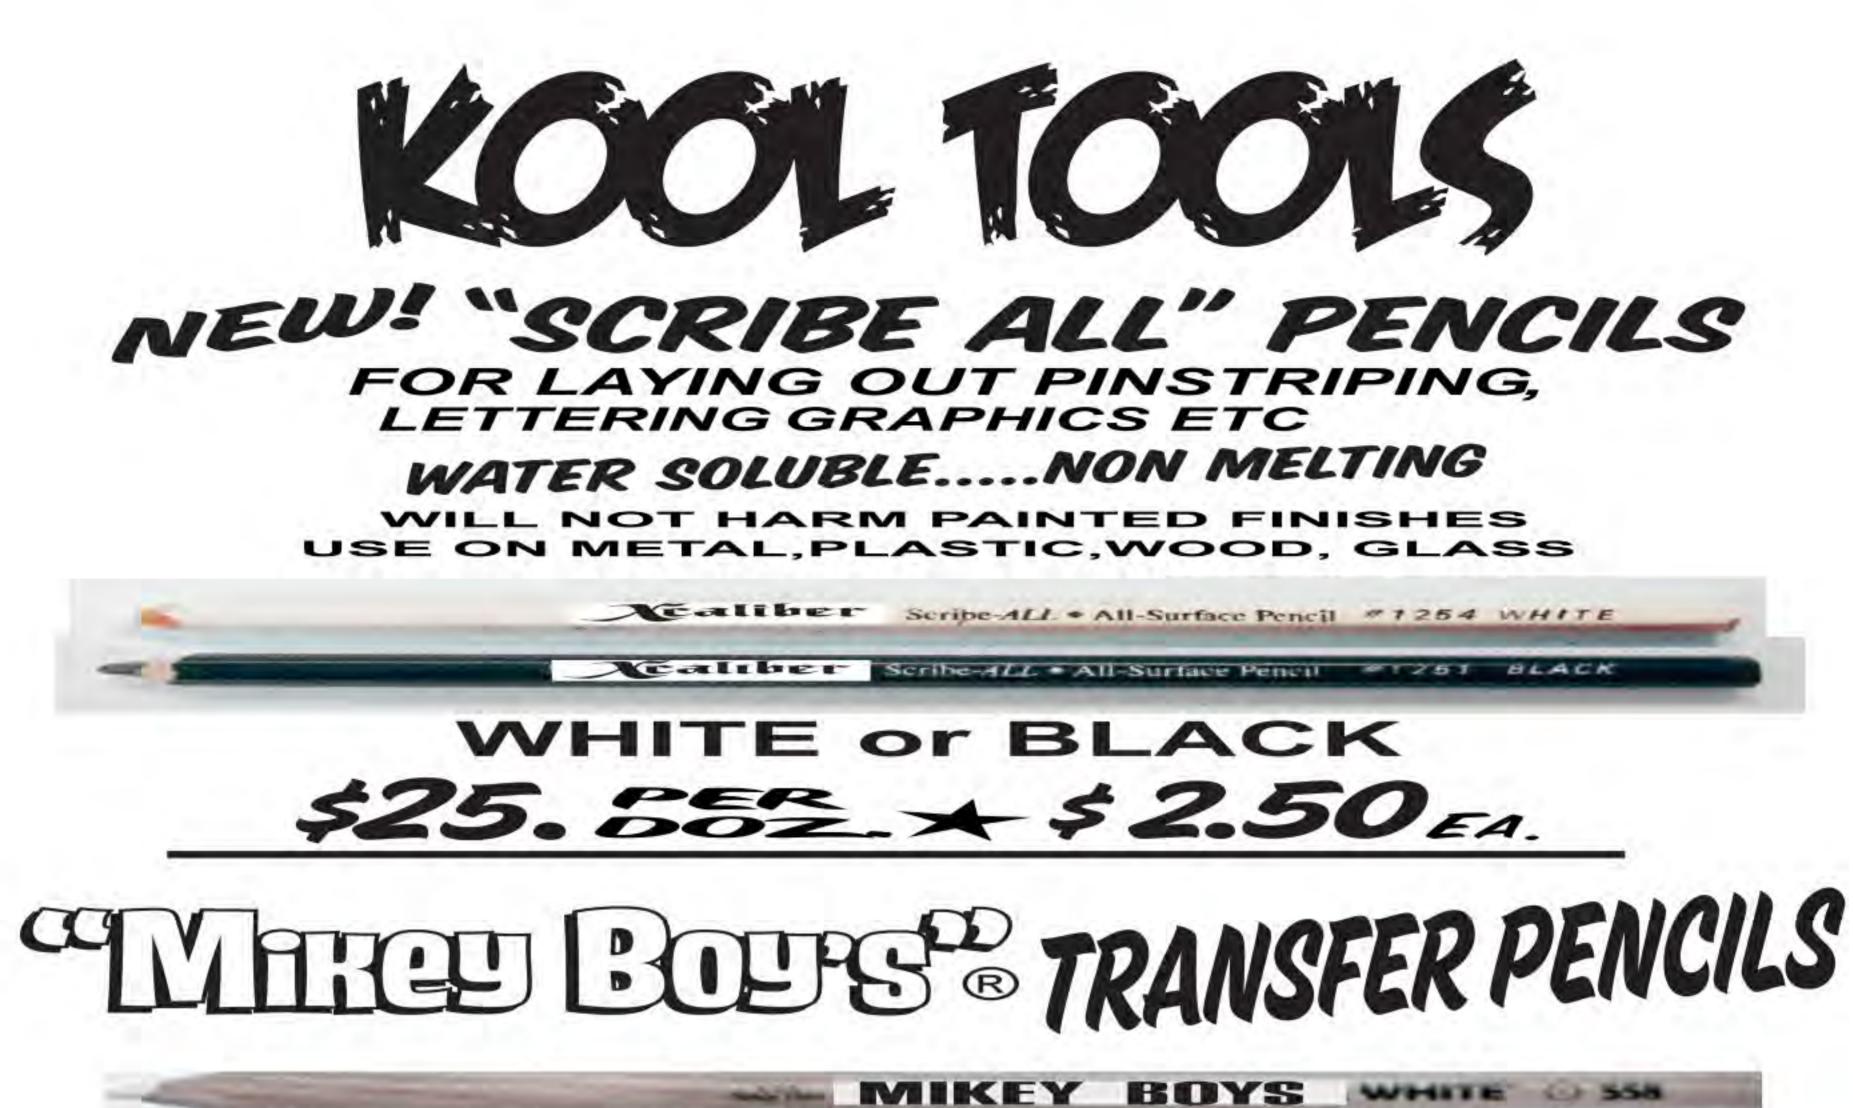

For light surfaces, simply turn over your artwork ,trace design w/ charcoal pencil. With the charcoal side down, trace the design with a pencil.

White Charcoal or Soft Charcoal

WILL NOT HARM PAINTED FINISHES FOR LAYING OUT PINSTRIPING, USE ON METAL, PLASTIC, WOOD, GLASS LETTERING GRAPHICS ETC. 2 COLORS WHITE OR BLUE