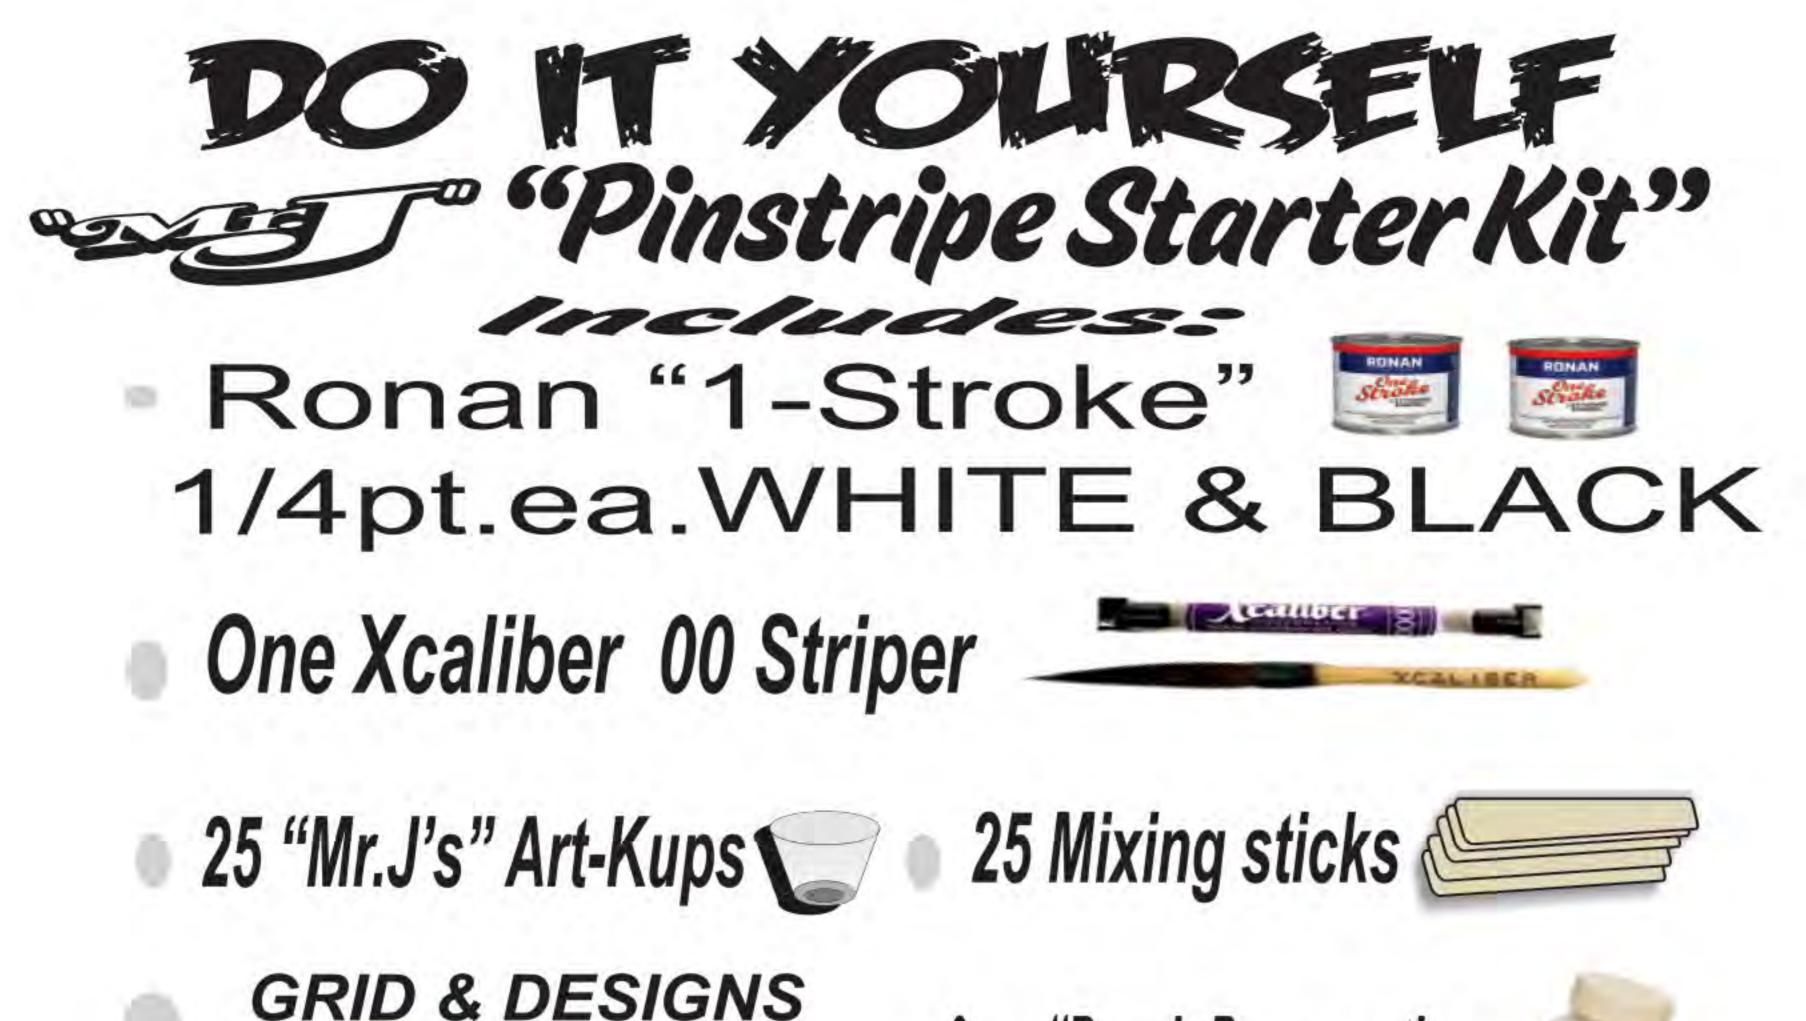

# DO IT YOURSELF

# 103-(5/32 x1/16) #113-( 1/8"-1/16"-1/8")

## Single Stripe Stencils 1/16', 1/8" 3/16" 1/4" 50' ROLL 10.95 ea.