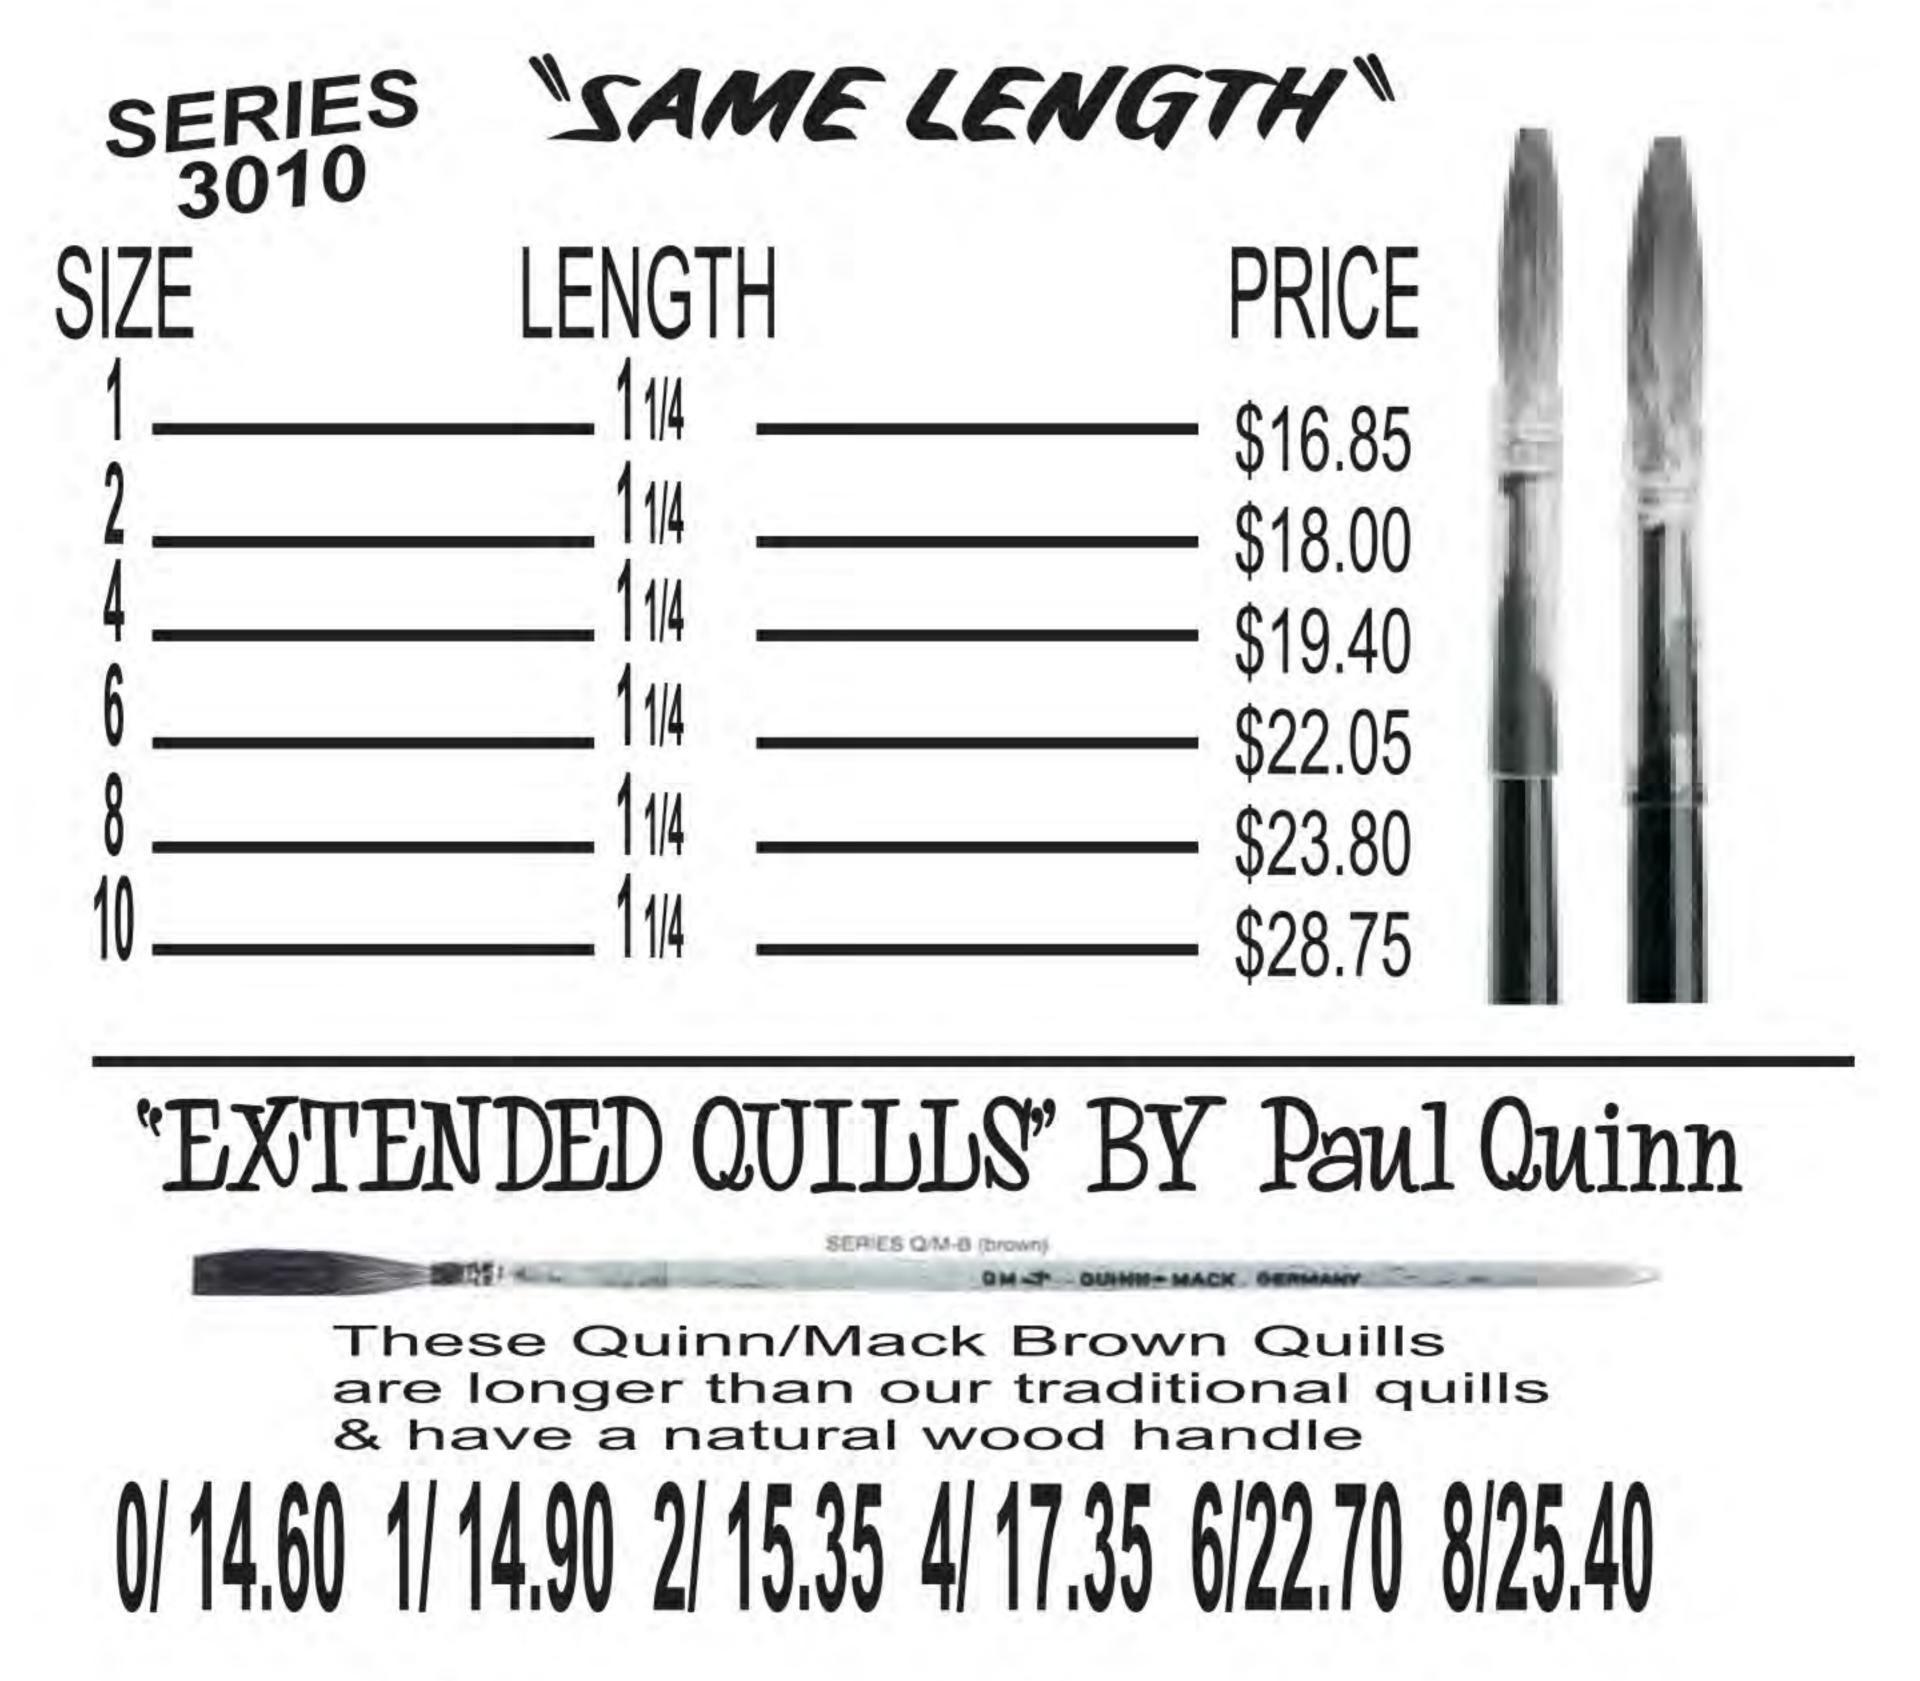

## Now Available on "Thumb-Drive & "C'D

This is **THE** brush to use for laying down "Sizing" for **GOLD**, **SILVER** or any other **LEAF**, applying clear, outlining large graphics or lettering.

"HOT LICK" BY Paul Quinn

#### "HOT LICK SL" BY Paul Quinn