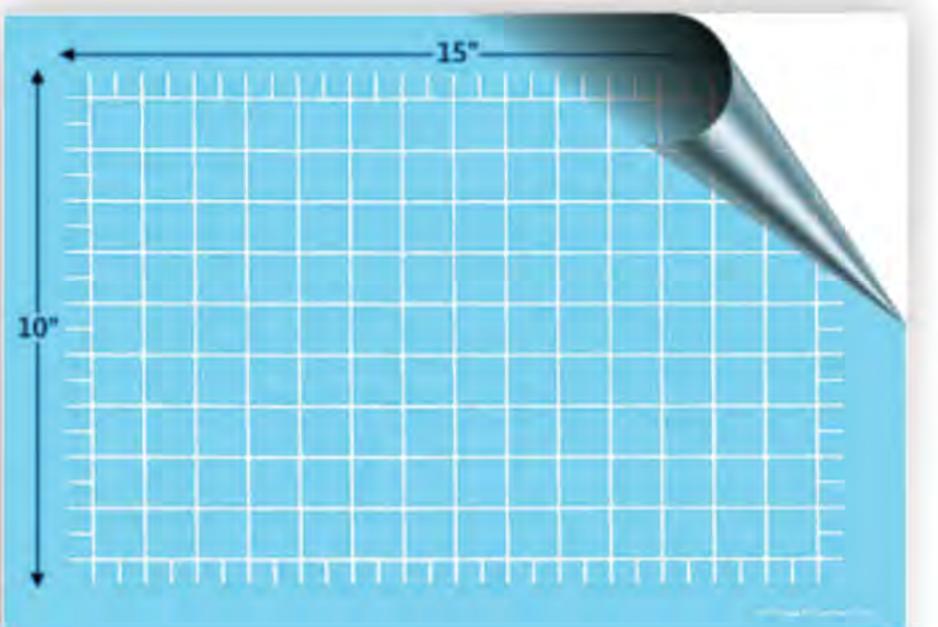

# NEW "FLEXIBLE CLOTH" POUNCE GRID

10" X 15" Perfect for

# MOTORCYCLES HELMETS CARS TRUCKS \$ MORE

# \$14.50

## Washable...flexible