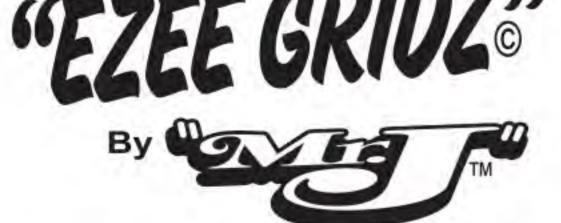

2 PACKAGES: PACKAGE INCLUDES: lea. -24"/2ea. -12"/4ea. -6" ONLY \$5.98 Great for working on Cycles, helmets, Race Cars, Etc.

ZEE GRIDZ® The easiest way to Lay Out pinstriping / lettering! Made of Mylar, easily conforms over a cycle fender ,tank, hood, cars, trucks,etc.