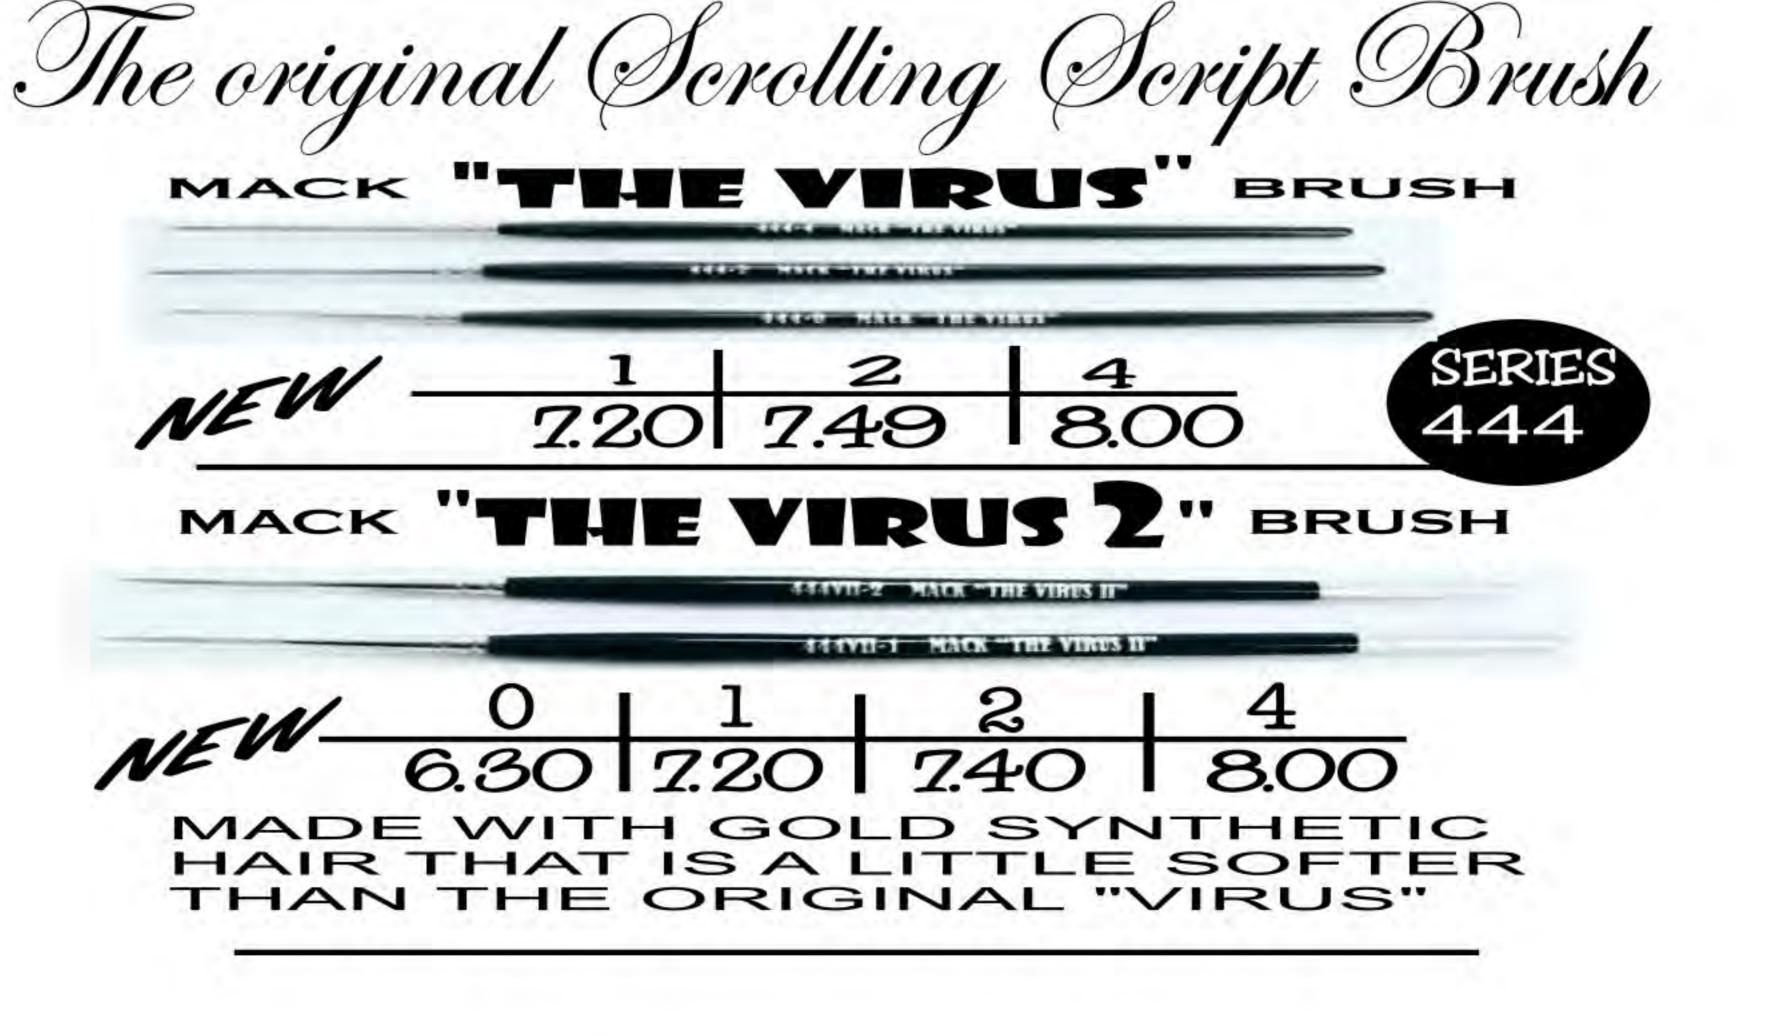

# NEW Special Brushes MACK "Virus" (4443) Series 3/4 Handle Scroller

| SIZE | LENGTH  | PRICE   |
|------|---------|---------|
| J-1  | 1 7/16  | \$9.50  |
| J-2  | 1 11/16 | \$10.10 |