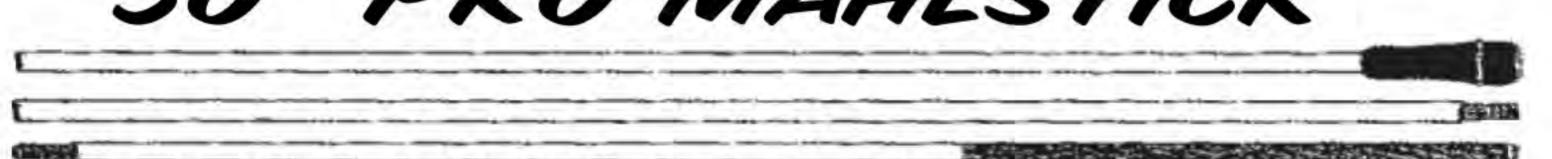

For sign painters & artists. Used to steady hands while painting. Polished alum with take apart features \$23.95 for easy storage.

SET INCLUDES: A # 9, #10, #12, wheel size.