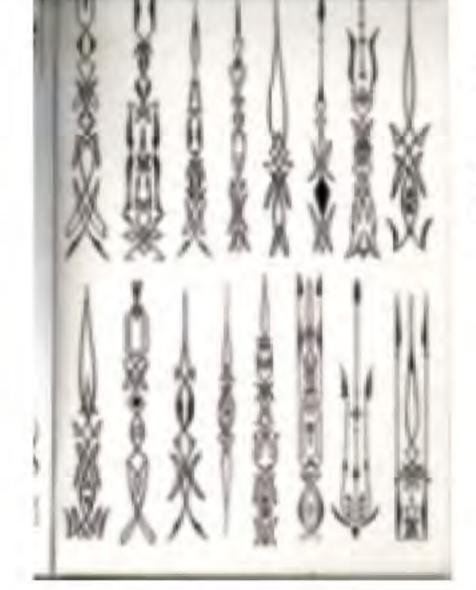

# 2 / \$12.60

SET \$53.

1

5.5 x 8.5" PAPERBACK A GREAT NEW "IDEA" BOOK OVER 200 PINSTRIPING DESIGNS CREATED BY MR.J"

THE BOOK CONTAINS: HOW TO USE THE DESIGNS EFFECTIVELY CREATE MULTIPLE DESIGNS, SUPPLIES, ETC. A GREAT "TOOL" FOR ANY STRIPERS TOOL BOX.

#### DESIGNS

YOU'LL NOTICE THAT THE "SKETCHBOOK" INCLUDES SEVERAL DIFFERENT STYLES OF STRIPING.

THE BEST WAY TO USE THESE DESIGNS IS TO PICK THE ONE(S) YOU LIKE & BUILD YOUR DESIGNS OFF OF THEM.

AS A STUDENT REMEMBER: K.I.S.S. KEEP IT SIMPLE STUPID" YOU CAN PRACTICE "STRIPING" THE DESIGNS BY SIMPLY TRACING THEM OVER & OVER. SOME OF THE DESIGNS (FIG 6) ARE GREAT FOR AROUND DOOR HANDLES, EMBLEMS, SAIL PANELS ON TRUCKS, ETC.

YOU CAN ENLARGE, FLIP, HORIZONTALLY OR VERTICALLY TO CREATE YOUR OWN COOL DESIGNS.

FIG 6

5.5 x 8.5" PAPERBACK

(FIG 7)

PINSTRIPING BRUSHES MACK The inal SERIES GREEN WRAP 20 SIZE PRICE 00 13.30 13.90 15.10 17.50THE ALL MICHAE