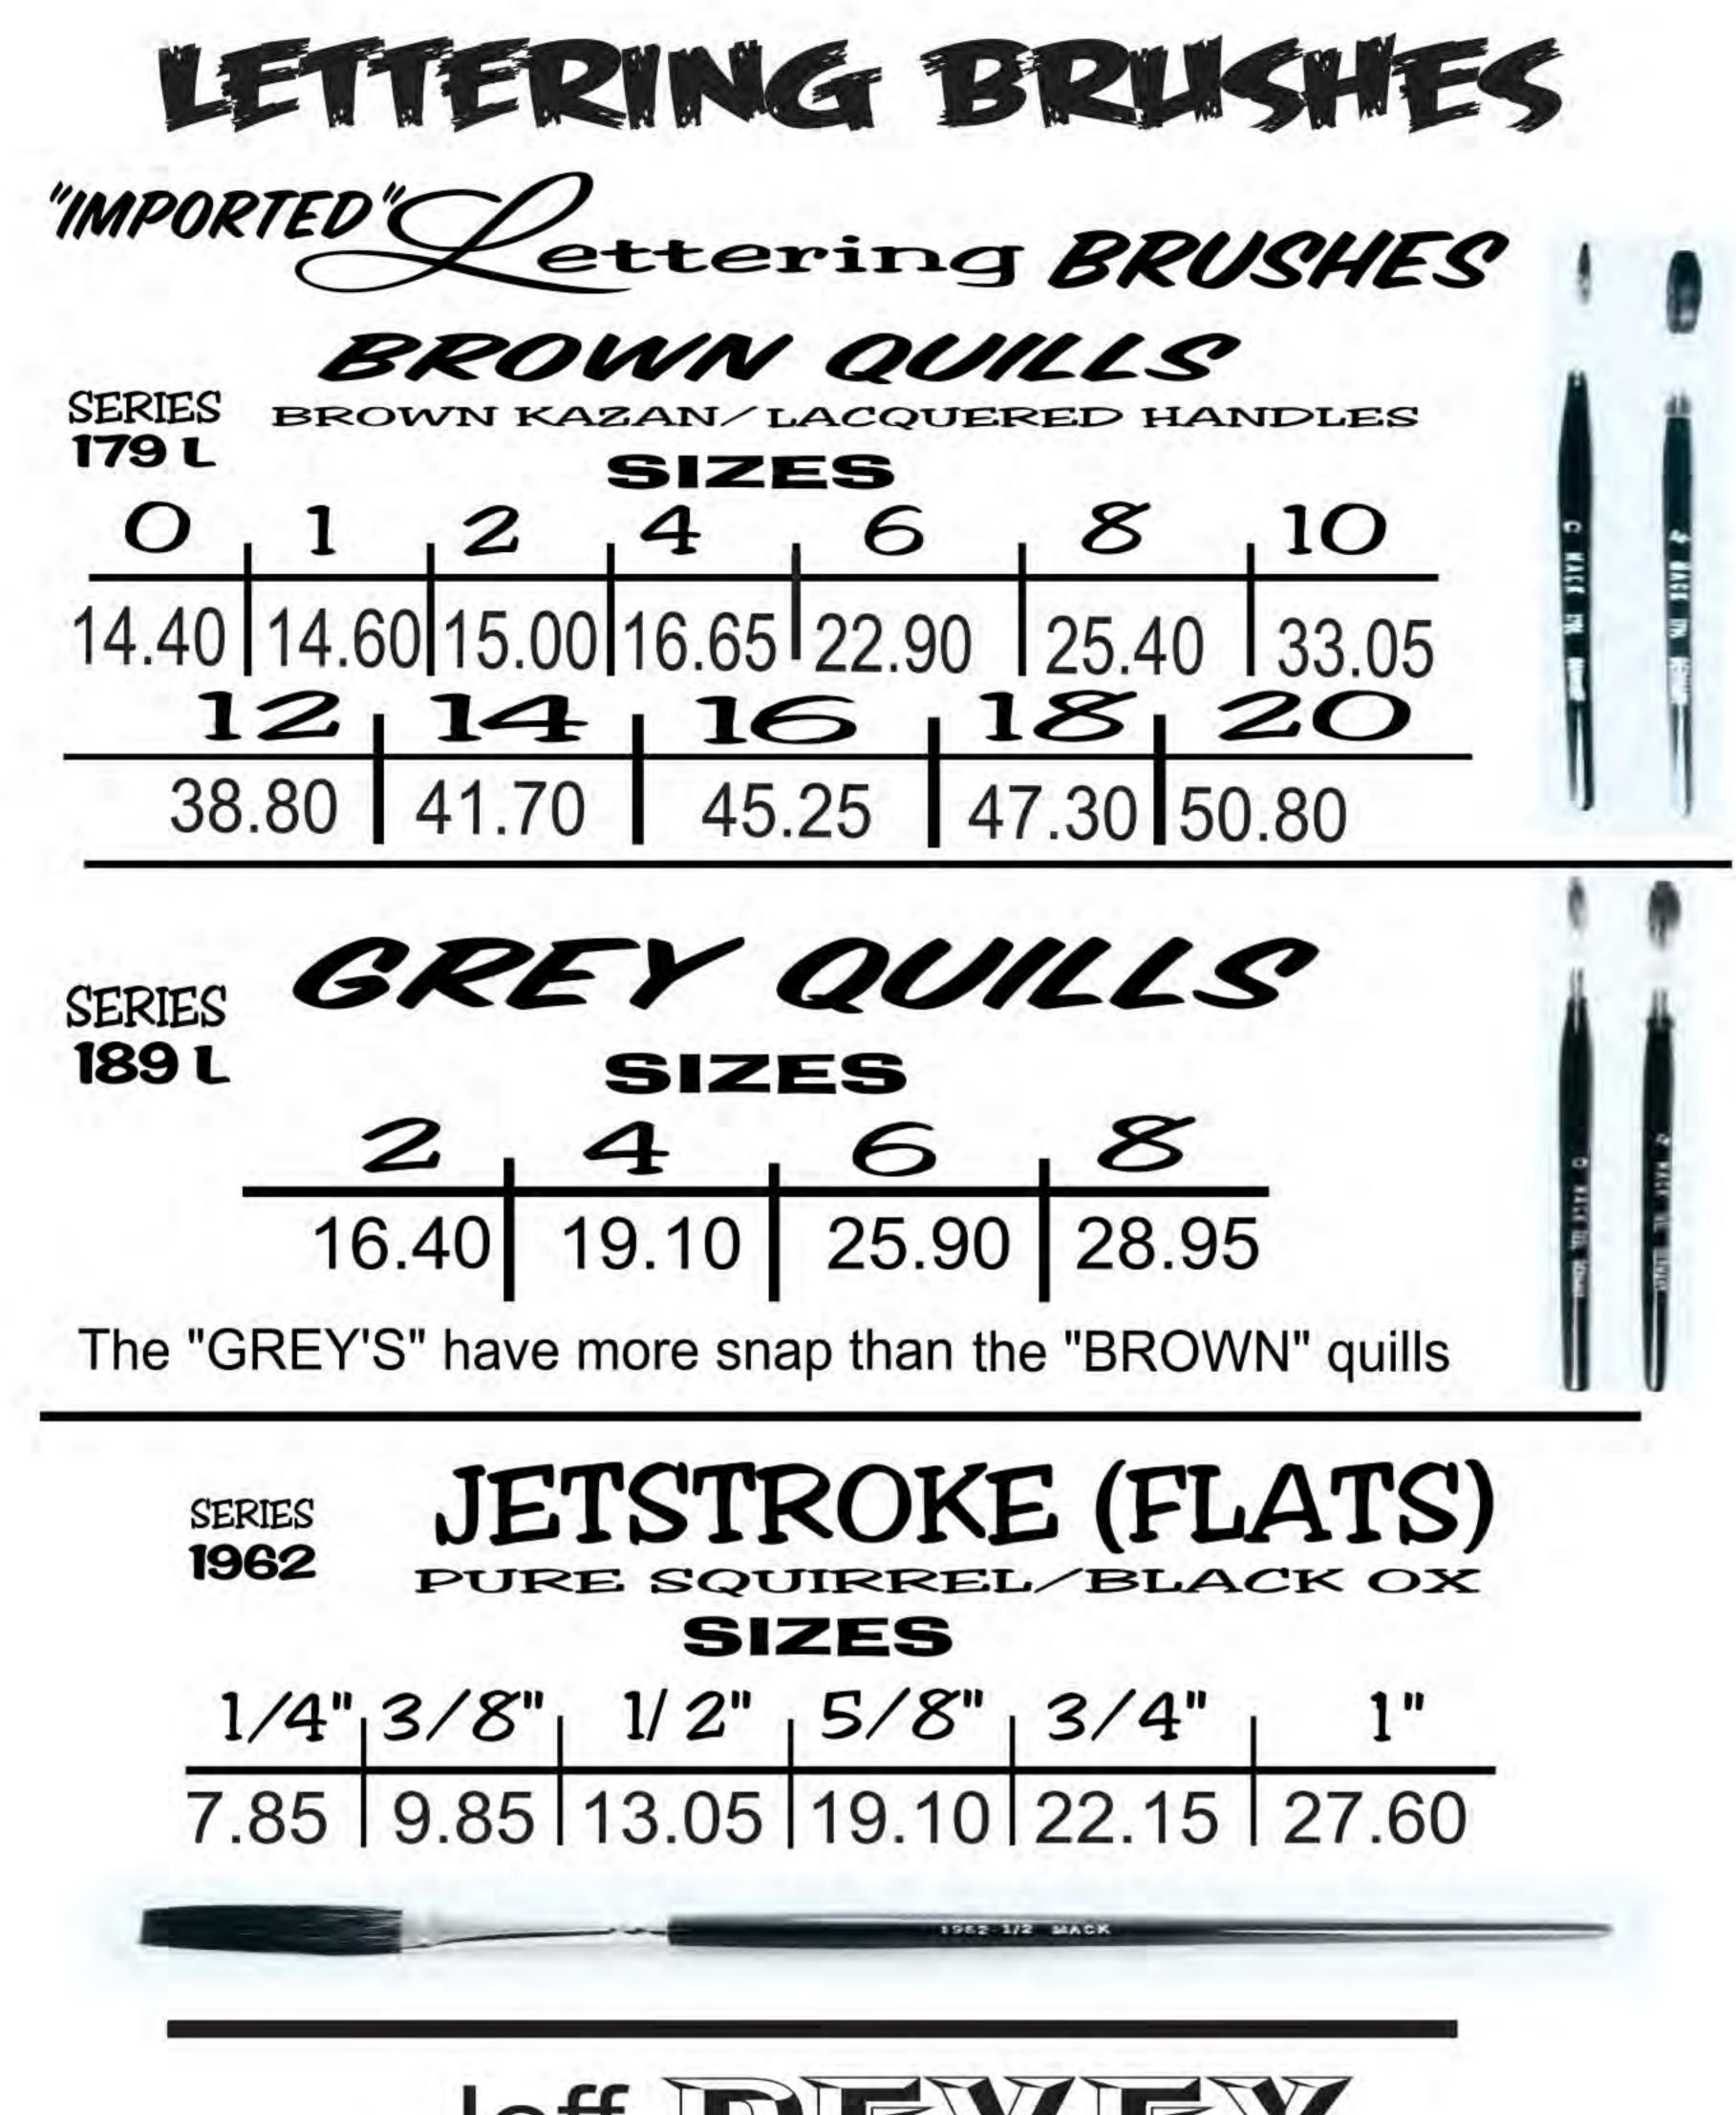

GNATURE BRUSH

Designed by Ken, whose work is sought after by collectors & fellow artists both in Japan, the U.S. & all over the world.



### HANDLE CLEAR COATED FOR ADDED PROTECTION



#### 5.5 x 8.5" PAPERBACK



## "ORIGINALS BY MONTE'

The full history of the outrageous art & history of the "monster" waterside decal King.

Don "Monte'" Monteverde, An L.A. based artist, in the early 50's thru five decades, created the wildest & far out decals on the planet.

He's also known for his teaming up with \$15.95 Ed Roth to create the iconic "Rat Fink".





160 pgs.7 X5 FULL COLOR

Includes "Original Monte'" waterside decal reproductions.

Great book for restoration

## E antique style pinstriping.





## 125 pgs. of illustrations, techniques, ideas for the novice & professional painter.





## Jeff IDEVIEY Long Quills, Kazan Hair, Metal Ferrule



# Supplies Brush Preservative

\* CONDITIONS HAIR \* NON DETERGENT \*WASHES OUT WITH MINERAL SPIRITS \*PROLONGS LIFE OF BRUSH \* WILL NOT EFFECT PAINT



## GREAT NEW PRODUCT ScrapeRite TM DOUBLE EDGED PLASTIC RAZOR BLADES USE THIS HANDY TOOL FOR REMOVING VINYL LETTERING, GRAPHICS, STICKERS, GLUE, ETC. WILL NOT HARM PAINT

SPECIALTY BRUSHES De Mayne Connot's "DC-MICRO MONO" PAINT MONOGRAMS, DETAIL ARTWORK USING THESE "NATURAL HAIR" BRUSHES THE SAME BRUSHES DEWAYNE USES. 00 SET \$42. 8.85 9.45 10.00 8.25 7.65 De Mayne Connot's "DC-MICRO SCRIPT" SCRIPT BRUSHES, DETAIL ARTWORK

USING THESE "NATURAL HAIR" BRUSHES, THE SAME BRUSHES DEWAYNE USES.

|                 |