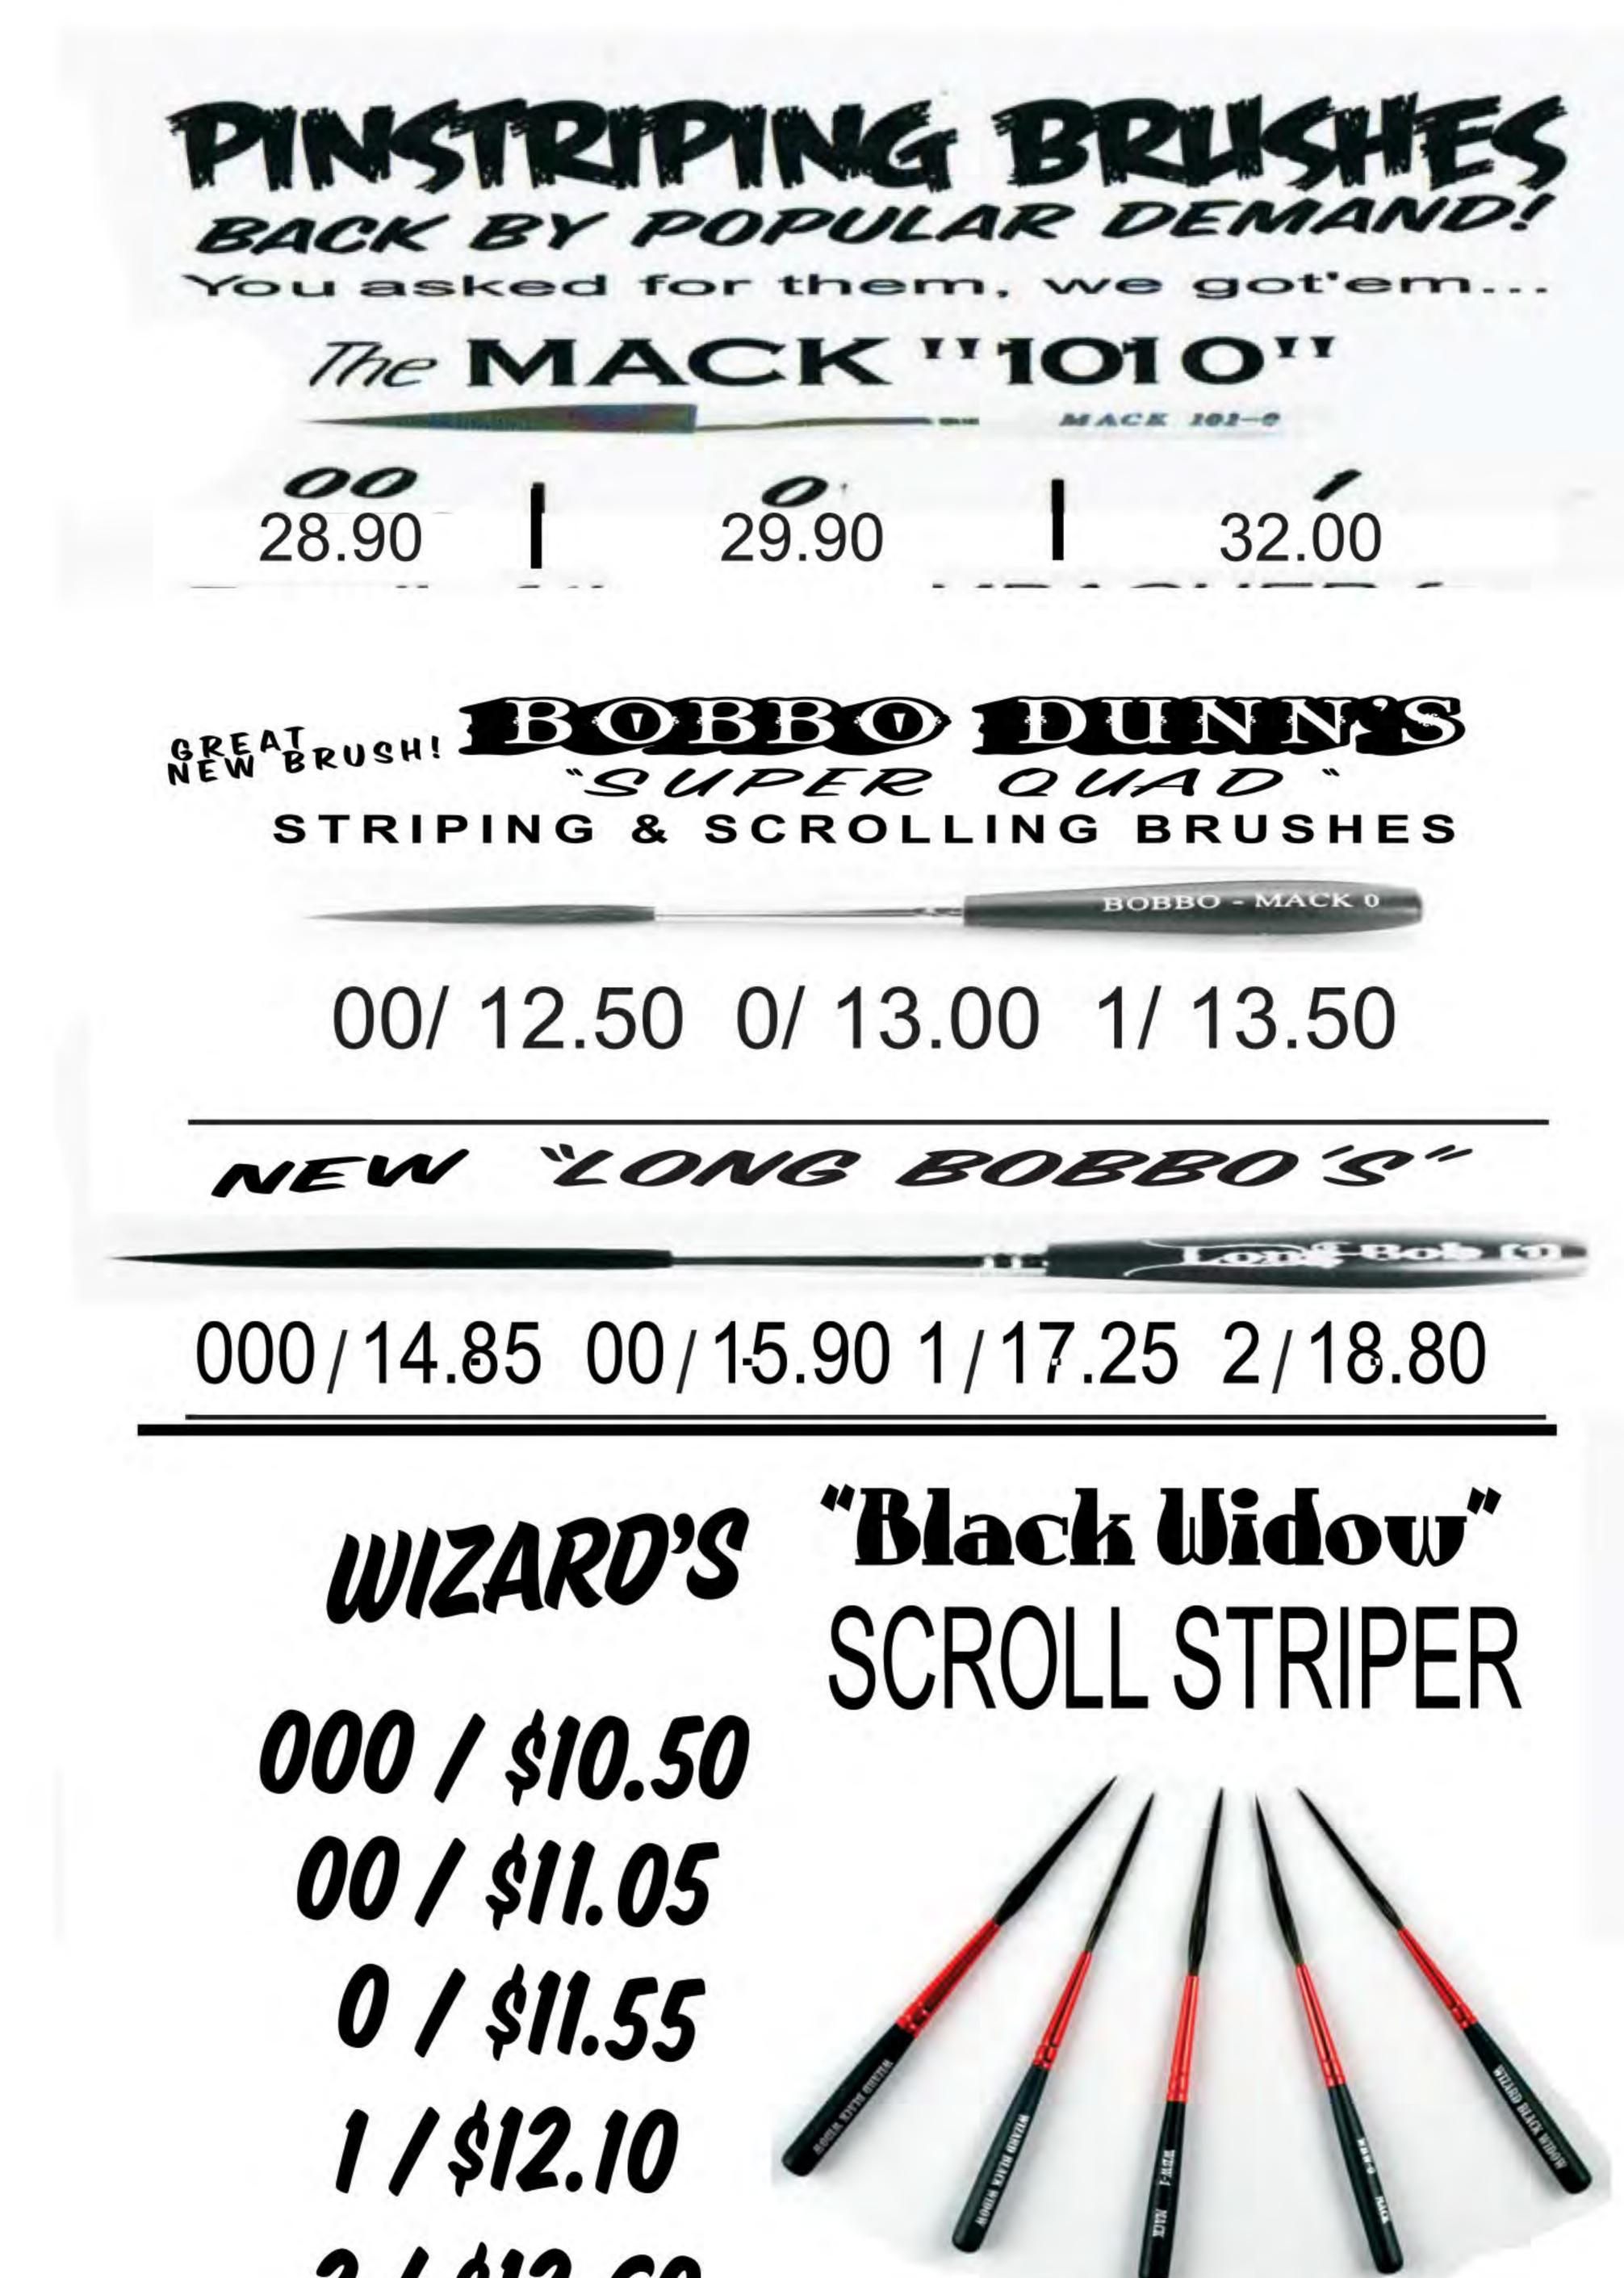

## PINSTRIPING BRUSHES "GERMAN" SWORD STRIPERS PURE SQUIRREL HAIR

#### WOOD HANDLE / BRASS FERRULE

Signature series

EDEBLG DADDY ROTH © COLLECTORS EDITION SIGNATURE SERIES Pinstriping Brush AVAILABLE IN 2 SIZES "O" & "OO" ONLY 696 EA.