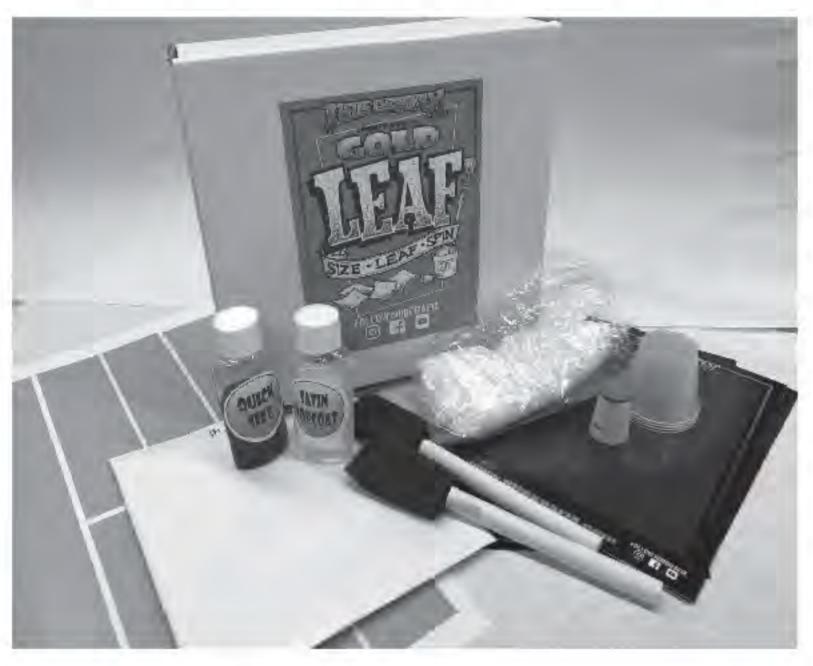

# KOOL TOOLS IBB BRAFIX IIBB BRAFIX

5 PRACTICE PANELS W / GRID 4 MIXING CUPS 1 COTTON WAD 1 5,000 GRIT SPINNER 2 FOAM BRUSHES 1 BOTTLE OF "QUICK" SIZE 1 BOTTLE OF "TOP COAT" 7 VINYL CENTER DESIGN MASKS 1 INSTRUCTION SHEET 1 INFORMATION SHEET

ONLY

SPECIFY: GOLD OR SILVER LEAF WHEN ORDERING

# DO IT YOURSELF