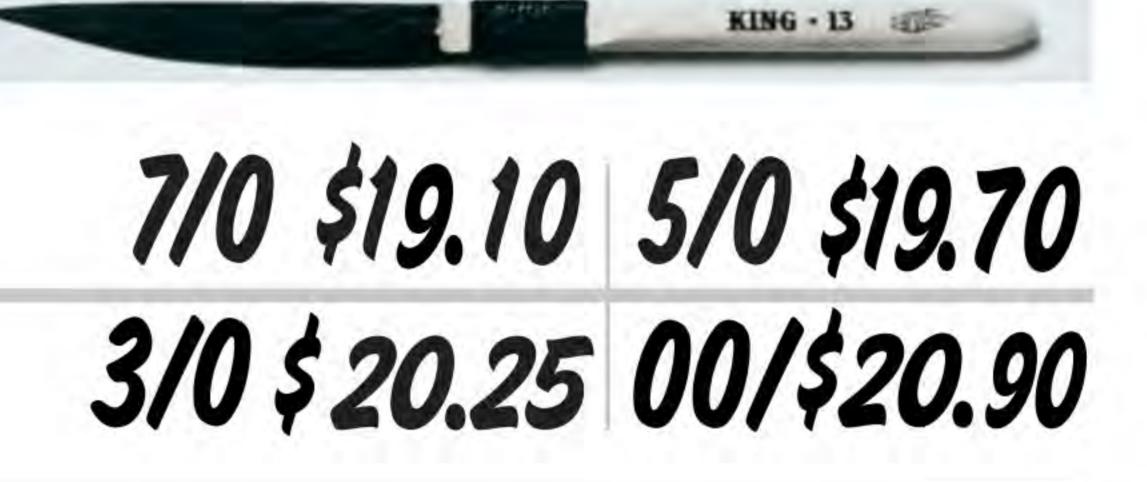

#### BY THE BRUSH

000/6.30 00/7.35 0/8.40 1/9.45 2/ 10.50 3/ 11.55 4/ 12.60 5/ 13.65