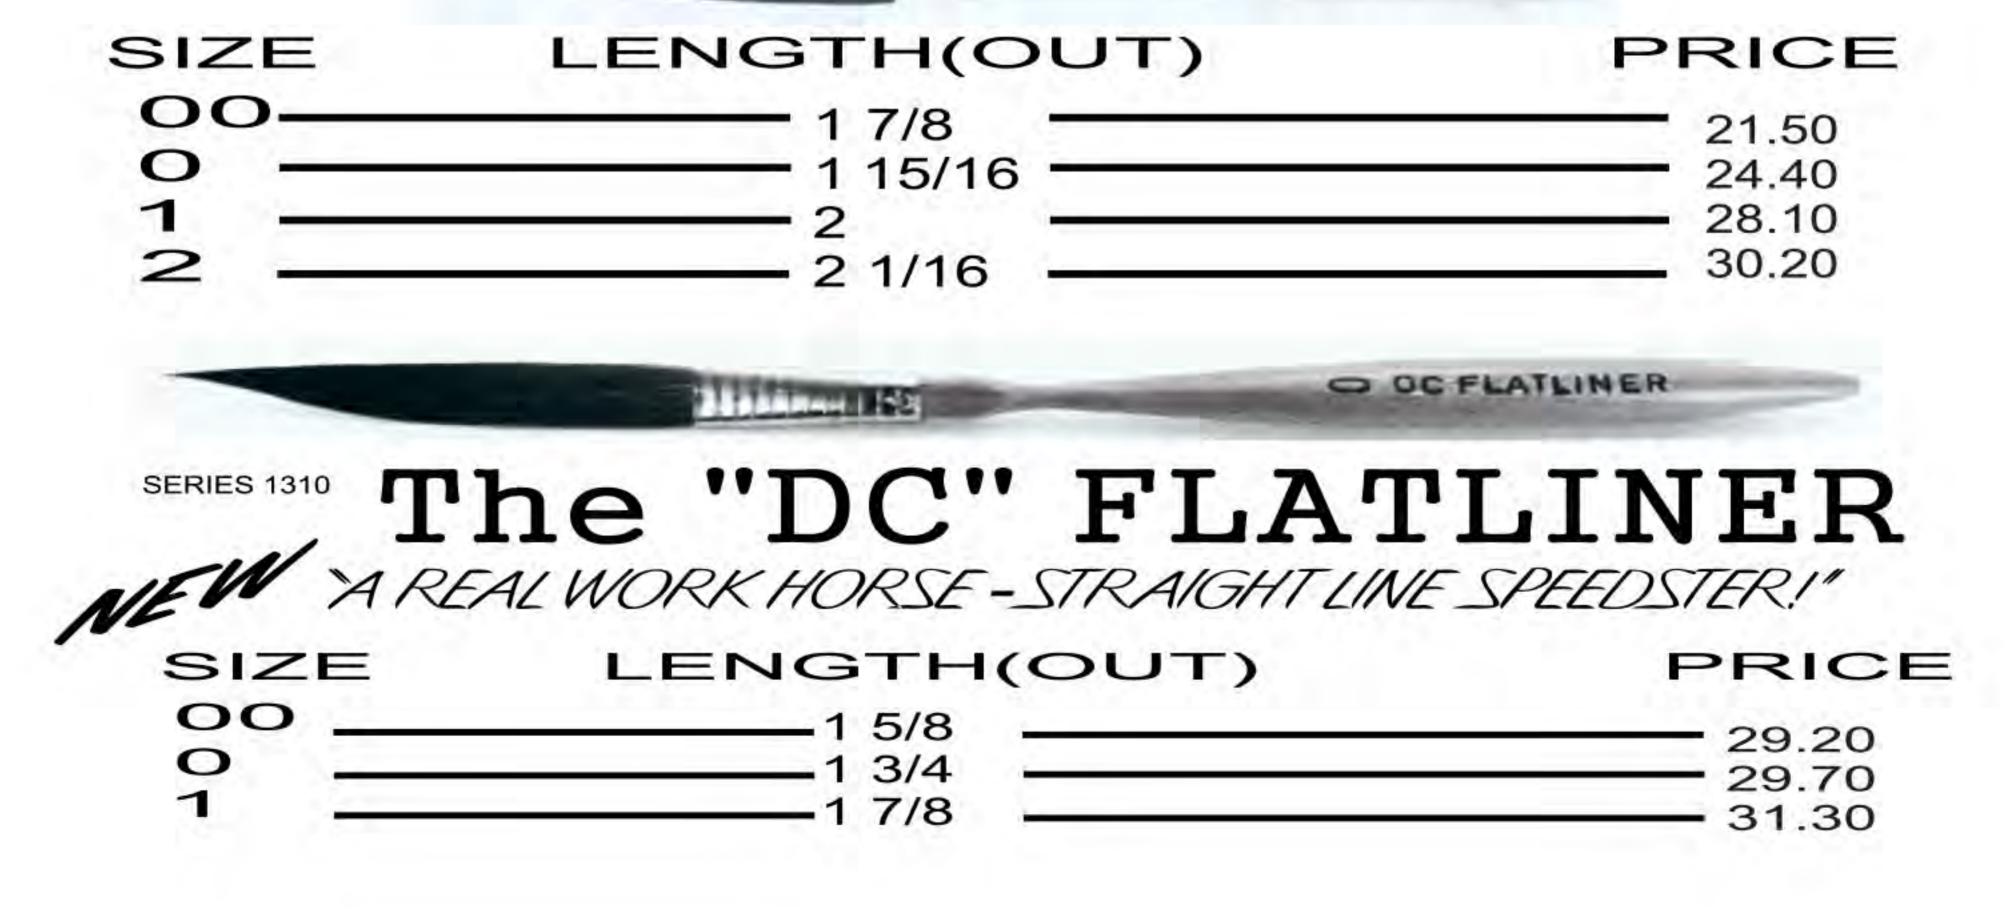

## Now Available on "Thumb-Drive & "C'D

This is **THE** brush to use for laying down "Sizing" for **GOLD**, **SILVER** or any other **LEAF**, applying clear, outlining large graphics or lettering.

"HOT LICK" BY Paul Quinn

#### "HOT LICK SL" BY Paul Quinn