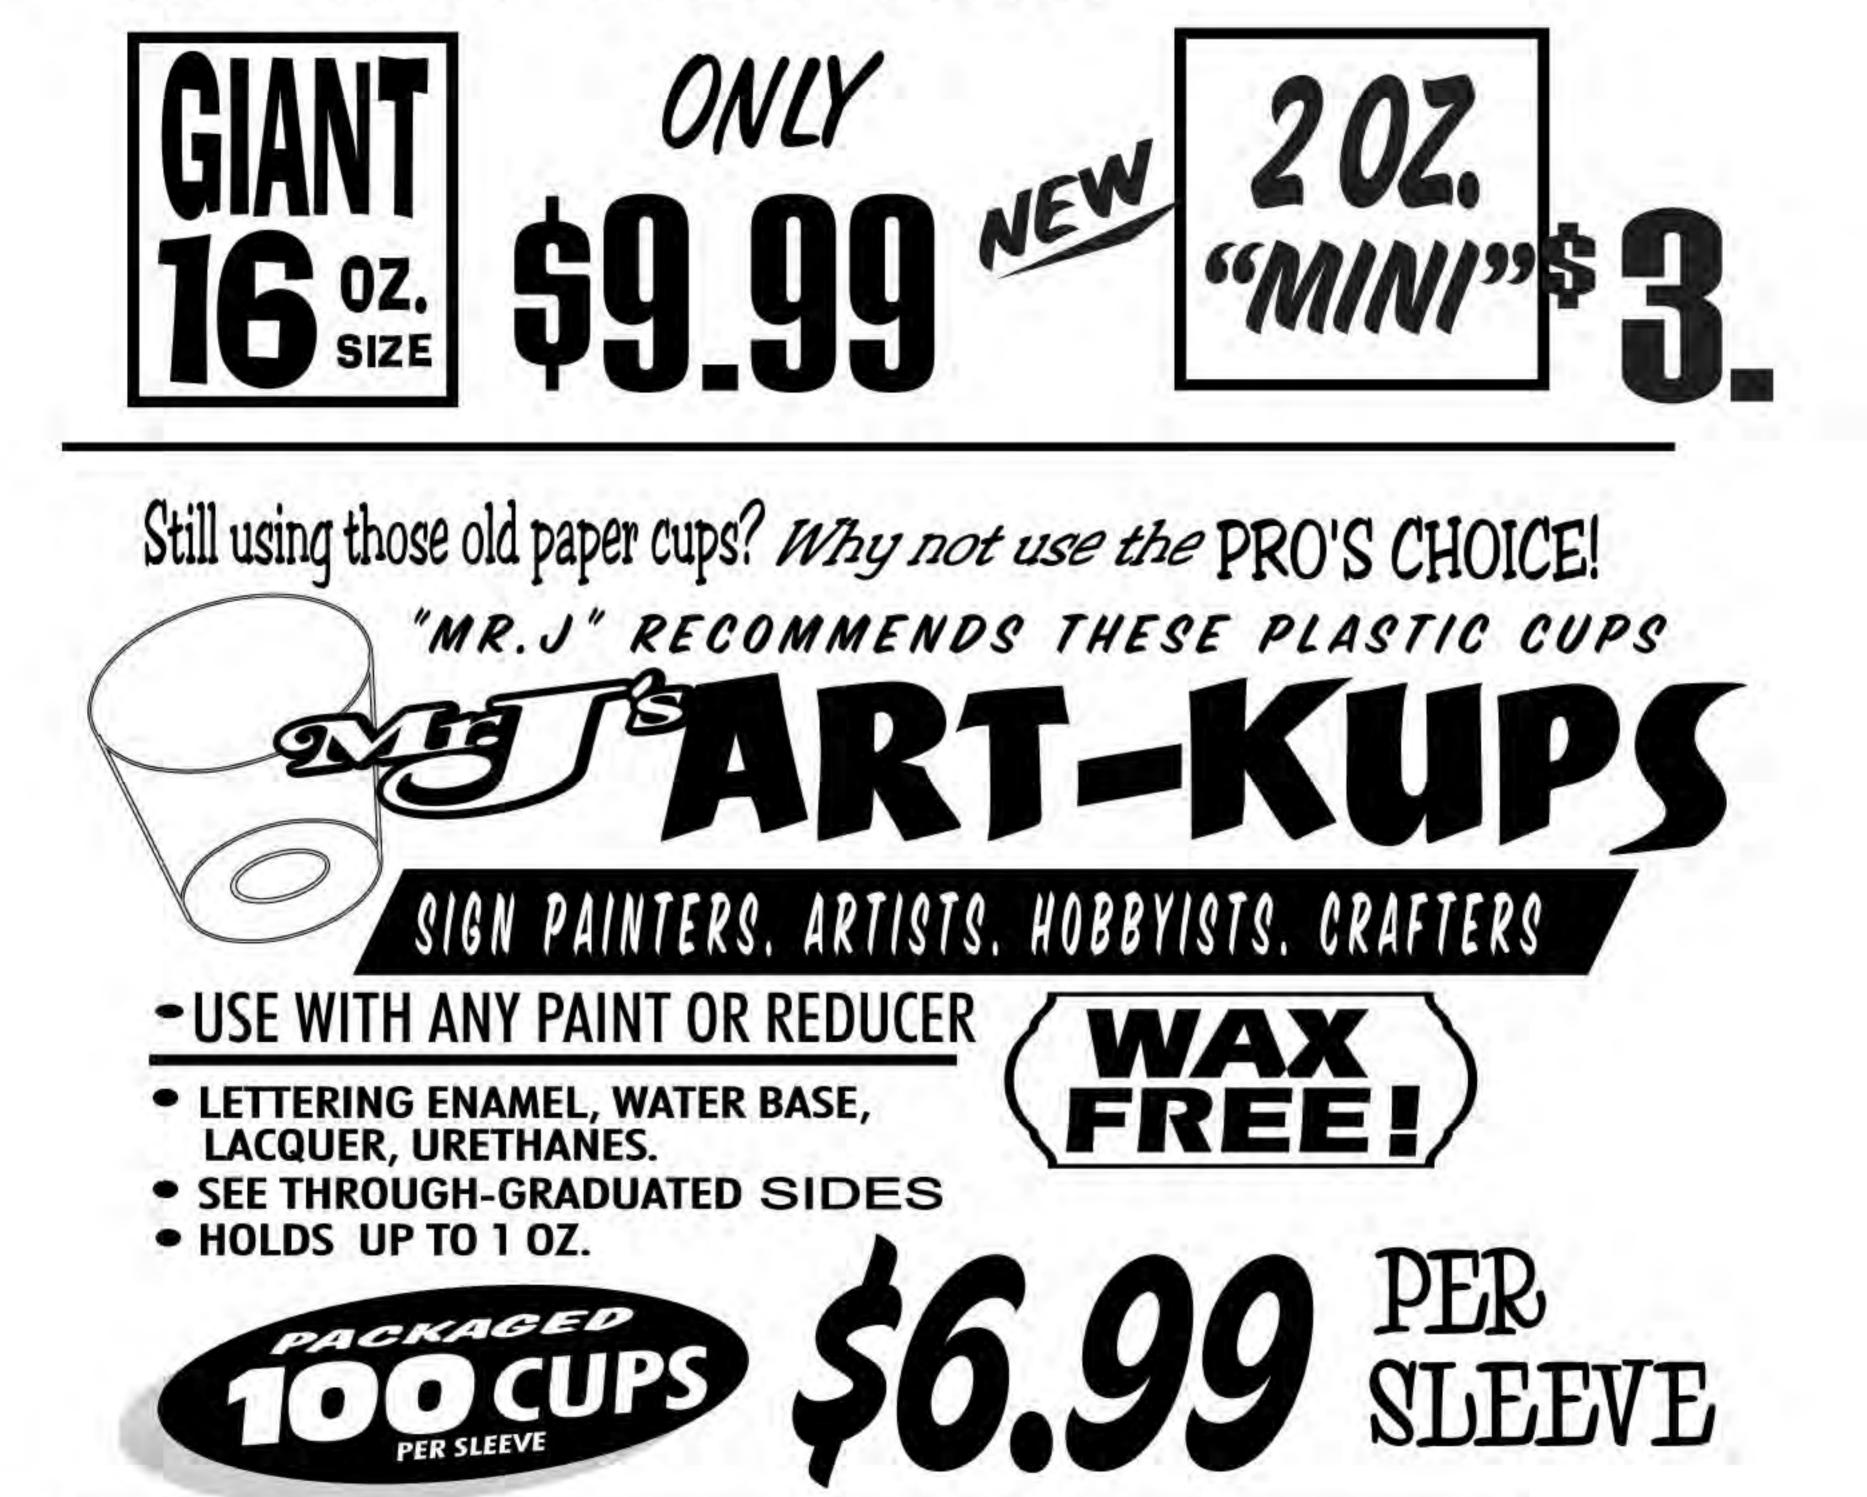

# POUNCE TOOLS HAN-SEE Pounce Pads FILL THE BOX W / POWDER (40z provided) USE WITH "PERFORATED PAPER PATTERN TRANSFER DESIGN BY RUBBING or POUNCING PAD ON TO PAPER. Check out Pg. 13 for "Pounce Wheels CHALK REFILS AVAILABLE

# KOOL TOOLS IBB BRAFIX IIBB BRAFIX

5 PRACTICE PANELS W / GRID 4 MIXING CUPS 1 COTTON WAD 1 5,000 GRIT SPINNER 2 FOAM BRUSHES 1 BOTTLE OF "QUICK" SIZE 1 BOTTLE OF "TOP COAT" 7 VINYL CENTER DESIGN MASKS 1 INSTRUCTION SHEET 1 INFORMATION SHEET