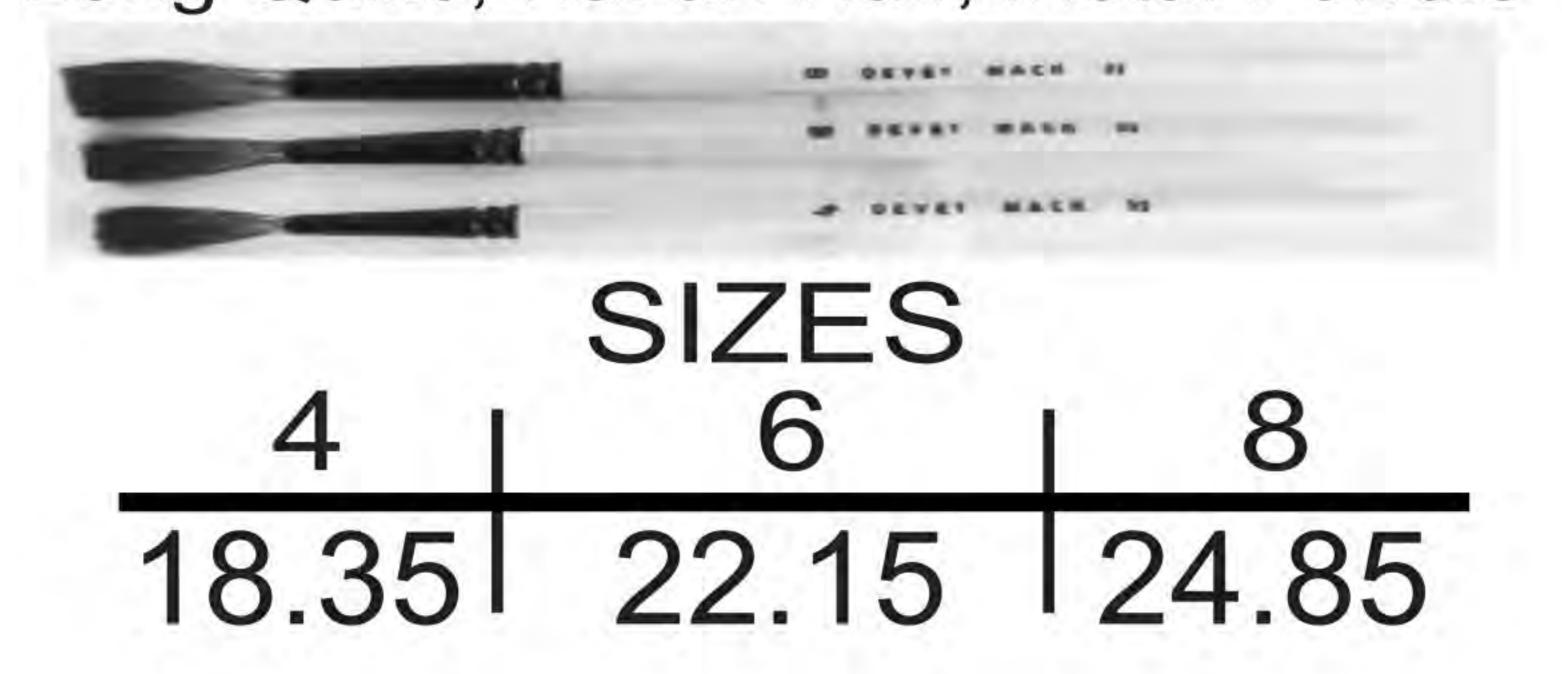

by collectors & fellow artists both in Japan, the U.S. & all over the world.



### HANDLE CLEAR COATED FOR ADDED PROTECTION



#### 5.5 x 8.5" PAPERBACK



## "ORIGINALS BY MONTE'

The full history of the outrageous art & history of the "monster" waterside decal King.

Don "Monte'" Monteverde, An L.A. based artist, in the early 50's thru five decades, created the wildest & far out decals on the planet.

He's also known for his teaming up with \$15.95 Ed Roth to create the iconic "Rat Fink".





160 pgs.7 X5 FULL COLOR

Includes "Original Monte'" waterside decal reproductions.

Great book for restoration

## E antique style pinstriping.





## 125 pgs. of illustrations, techniques, ideas for the novice & professional painter.





## Jeff IDEVIEY Long Quills, Kazan Hair, Metal Ferrule



# Supplies Brush Preservative

\* CONDITIONS HAIR \* NON DETERGENT \*WASHES OUT WITH MINERAL SPIRITS \*PROLONGS LIFE OF BRUSH \* WILL NOT EFFECT PAINT



## GREAT NEW PRODUCT ScrapeRite TM DOUBLE EDGED PLASTIC RAZOR BLADES USE THIS HANDY TOOL FOR REMOVING VINYL LETTERING, GRAPHICS, STICKERS, GLUE, ETC. WILL NOT HARM PAINT

SPECIALTY BRUSHES De Mayne Connot's "DC-MICRO MONO" PAINT MONOGRAMS, DETAIL ARTWORK USING THESE "NATURAL HAIR" BRUSHES THE SAME BRUSHES DEWAYNE USES. 00 SET \$42. 8.85 9.45 10.00 8.25 7.65 De Mayne Connot's "DC-MICRO SCRIPT" SCRIPT BRUSHES, DETAIL ARTWORK

USING THESE "NATURAL HAIR" BRUSHES, THE SAME BRUSHES DEWAYNE USES.

|                 |