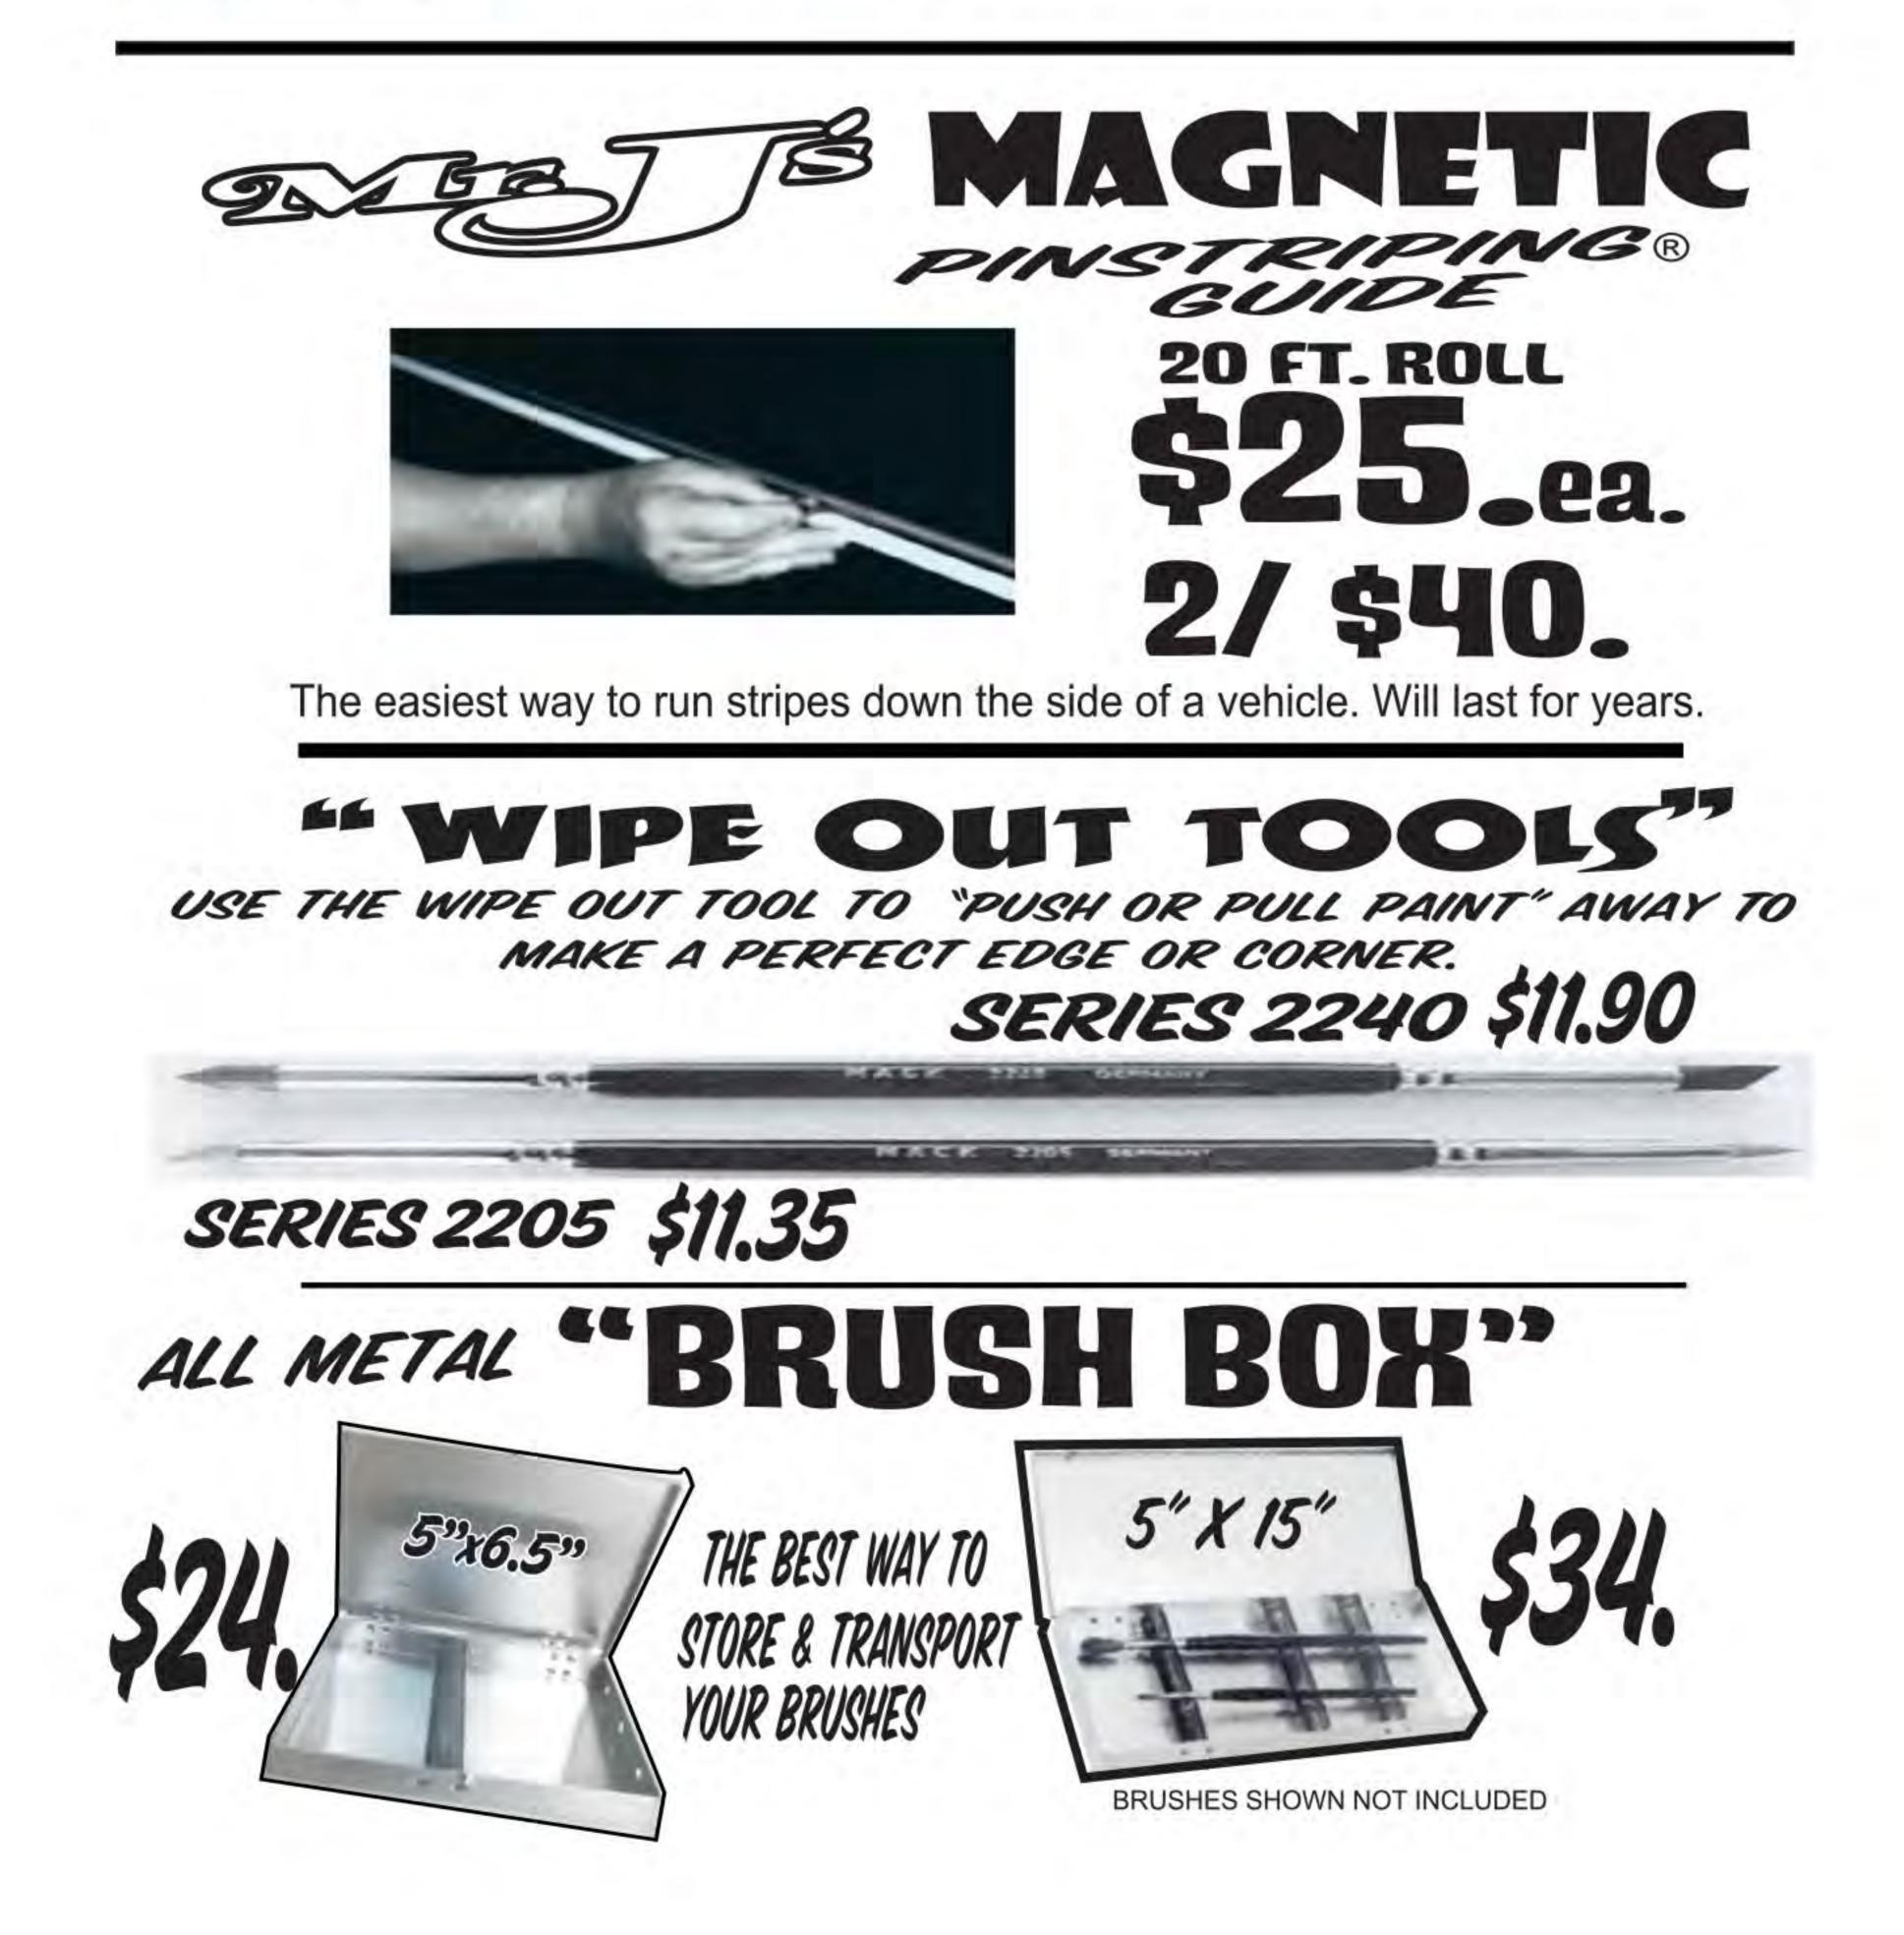

0z provided) USE WITH "PERFORATED PAPER PATTERN TRANSFER DESIGN BY RUBBING or POUNCING PAD ON TO PAPER. Check out Pg. 13 for "Pounce Wheels CHALK REFILS AVAILABLE

# NEW "FLEXIBLE CLOTH" POUNCE GRID

10" X 15" Perfect for



# MOTORCYCLES HELMETS CARS TRUCKS \$ MORE

# \$14.50

## Washable...flexible











# NEW Special Brushes MACK "Virus" (4443) Series 3/4 Handle Scroller



| SIZE | LENGTH  | PRICE   |
|------|---------|---------|
| J-1  | 1 7/16  | \$9.50  |
| J-2  | 1 11/16 | \$10.10 |

# KOOL TOOLS IBB BRAFIX IIBB BRAFIX



5 PRACTICE PANELS W / GRID 4 MIXING CUPS 1 COTTON WAD 1 5,000 GRIT SPINNER 2 FOAM BRUSHES 1 BOTTLE OF "QUICK" SIZE 1 BOTTLE OF "TOP COAT" 7 VINYL CENTER DESIGN MASKS 1 INSTRUCTION SHEET 1 INFORMATION SHEET



ONLY

SPECIFY: GOLD OR SILVER LEAF WHEN ORDERING



# DO IT YOURSELF



# 103-(5/32 x1/16) #113-( 1/8"-1/16"-1/8")

## Single Stripe Stencils 1/16', 1/8" 3/16" 1/4" 50' ROLL 10.95 ea.





## \$11.95 ea. NEW 1 277 Perfect for "Low Rider", Fire Engine Stripes & More!







For dark surfaces, simply turn over your artwork ,trace design w/ white charcoal pencil. With the charcoal side down, trace the design with a pencil.



For light surfaces, simply turn over your artwork ,trace design w/ charcoal pencil. With the charcoal side down, trace the design with a pencil.

White Charcoal or Soft Charcoal





WILL NOT HARM PAINTED FINISHES FOR LAYING OUT PINSTRIPING, USE ON METAL, PLASTIC, WOOD, GLASS LETTERING GRAPHICS ETC. 2 COLORS WHITE OR BLUE







For sign painters & artists. Used to steady hands while painting. Polished alum with take ap