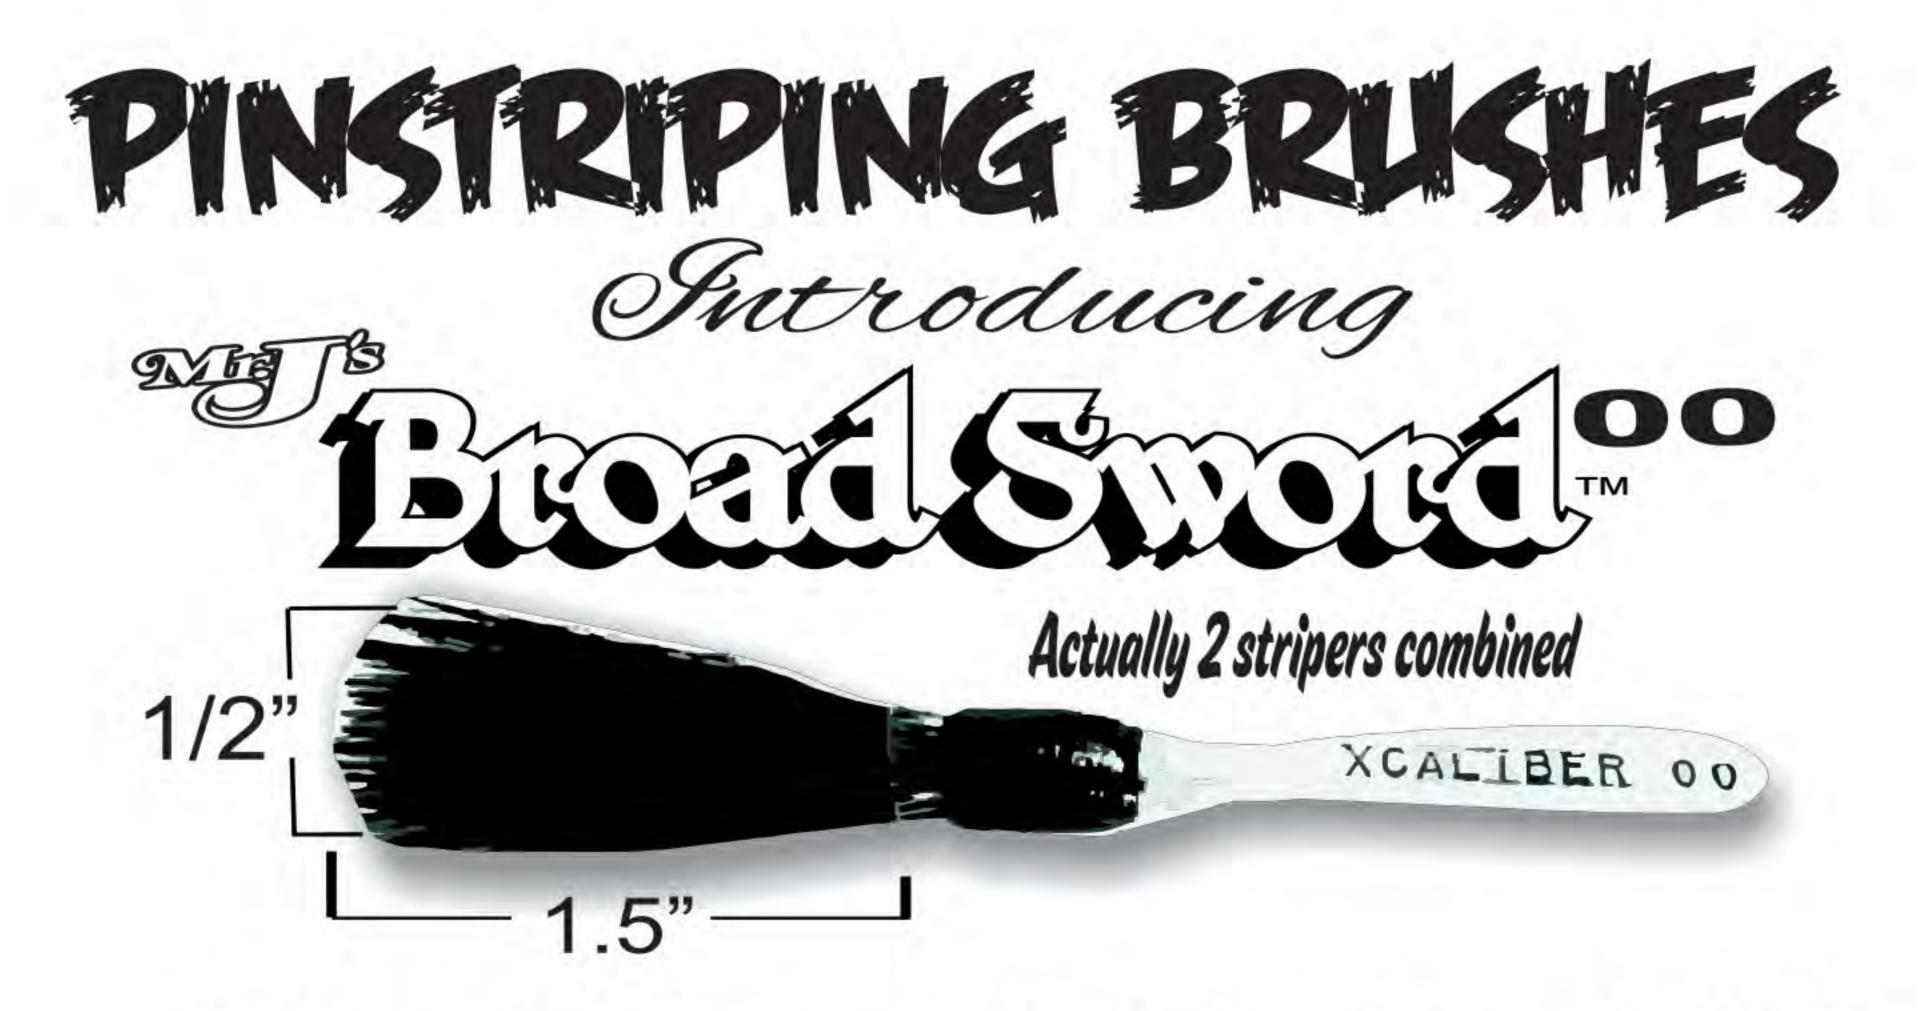

## Now Available on "Thumb-Drive & "C'D

This is **THE** brush to use for laying down "Sizing" for **GOLD**, **SILVER** or any other **LEAF**, applying clear, outlining large graphics or lettering.

"HOT LICK" BY Paul Quinn